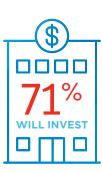

## Preparing for Growth Through Capital Investment

WHOLESALE TRADE
BUSINESSES REPORT
A SIGNIFICANT
INCREASE IN
WILLINGNESS TO
INVEST COMPARED
TO LAST QUARTER'S
REPORTED 29%.