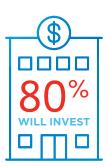

## Preparing for Growth Through Capital Investment

RETAIL TRADE'S
APPETITE TO
INVEST INCREASED
SIGNIFICANTLY
COMPARED TO
LAST QUARTER'S
REPORTED 52%.