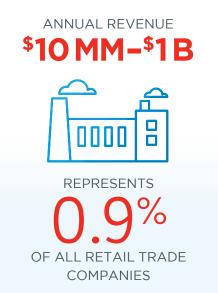

#### Retail Trade's Middle Market Defined

MORE THAN
15,000
BUSINESSES

EMPLOYS 6%

OF THE RETAIL TRADE
WORKFORCE

\$510B
IN ANNUAL REVENUE

GENERATES

14.8%

OF ALL RETAIL TRADE
BUSINESS REVENUE

Source: 2014 D&B Data