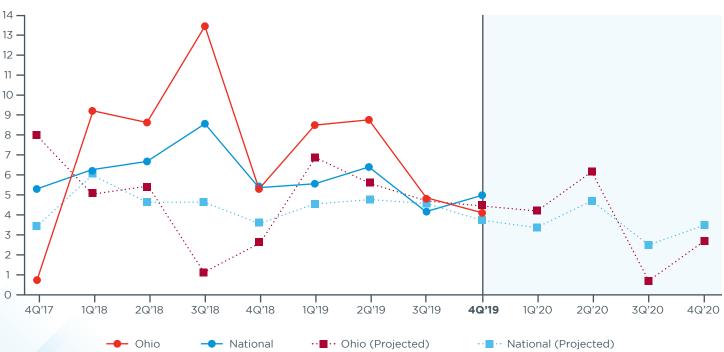

# Ohio Employment Growth vs. National

OHIO **MIDDLE MARKET** 

PAST 12 MO.

OHIO **MIDDLE MARKET** 

**NEXT 12 MO.** 

National

OHIO **MIDDLE MARKET** 

PAST 12 MO.

## Actual & Projected Employee Growth

Copyright © 2020 The Ohio State University. All rights reserved. This publication provides general information and should not be used or taken as business financial, tax, accounting, legal, or other advice, or relied upon in substitution for the exercise of your independent judgment. For your specific situation or where otherwise required, expert advice should be sought. The views expressed in this publication reflect those of the authors and contributors, and not necessarily the views of The Ohio State University or any of their affiliates. Although The Ohio State University believes that the information contained in this publication has been obtained from, and is based upon, sources The Ohio State University believes to be reliable, The Ohio State University does not guarantee its accuracy, and it may be incomplete or condensed. The Ohio State University makes no representation or warranties of any kind whatsoever in respect of such information. The Ohio State University accepts no liability of any kind for loss arising from the use of the material presented in this publication.