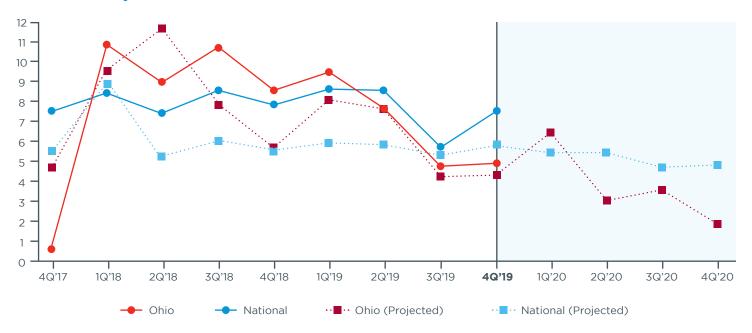

ng for Growth Through Capital Investment**

OHIO MIDDLE MARKET LEADERS' APPETITES TO INVEST **SIGNIFICANTLY INCREASE FROM** LAST QUARTER'S REPORTED 45%.



**VS. NATIONAL MIDDLE MARKET** 

68%

83%

89%

#### Ohio's Middle Market Defined

ANNUAL REVENUE

\$10 MM-\$1B



**REPRESENTS** 

0.9%

OF ALL OHIO COMPANIES

**NEARLY** 

5,400

BUSINESSES



**EMPLOYS** 

78%

OF THE OHIO WORKFORCE

MORE THAN

\$225B

IN ANNUAL REVENUE



**GENERATES** 

19%

OF ALL OHIO BUSINESS REVENUE

#### Ohio's Middle Market is Diverse



**CONSTRUCTION** 

6.8%



**HEALTHCARE** 

10.1%



**RETAIL TRADE** 

10.6%



WHOLESALE TRADE

12.0%



**FINANCE & INSURANCE** 

4.5%



PROFESSIONAL SERVICES

6.1%



**MANUFACTURING** 

23.0%



TRANSPORTATION & WAREHOUSING

2.7%

### Actual & Projected Revenue Growth



## Actual & Projected Employee Growth



Copyright © 2020 The Ohio State University. All rights reserved. This publication provides general information and should not be used or taken as business financial, tax, accounting, legal, or other advice, or relied upon in substitution for the exercise of your independent judgment. For your specific situation or where otherwise required, expert advice should be sought. The views expressed in this publication reflect those of the authors and contributors, and not necessarily the views of The Ohio State University or any of their affiliates. Although The Ohio State University believes that the information contained in this publication has been obtained from, and is based upon, sources The Ohio State University believes to be reliable, The Ohio Sta