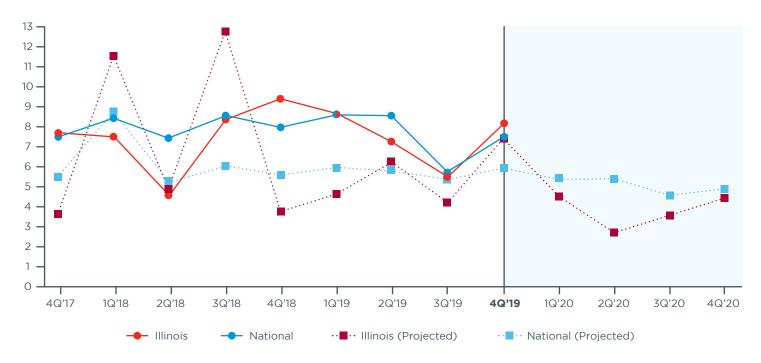

verage



GLOBAL ECONOMY



**NATIONAL ECONOMY** 





**LOCAL ECONOMY** 

70%



WILLINGNESS TO INVEST DIPS FROM LAST QUARTER'S REPORTED 68%.



**VS. NATIONAL MIDDLE MARKET** 

68%

83%

89%

### Illinois' Middle Market Defined

ANNUAL REVENUE

\$10 MM-\$1B



REPRESENTS

1.1%

OF ALL ILLINOIS COMPANIES

MORE THAN

6,500

BUSINESSES



**EMPLOYS** 

31%

OF THE ILLINOIS WORKFORCE

**GENERATES NEARLY** 

\$300B

IN ANNUAL REVENUE



**GENERATES** 

20%

OF ALL ILLINOIS
BUSINESS REVENUE

### Illinois' Middle Market is Diverse



**CONSTRUCTION** 

6.6%



**FINANCE & INSURANCE** 

72%



**HEALTHCARE** 

7.5%



PROFESSIONAL SERVICES

71%



RETAIL TRADE

9.0%



**MANUFACTURING** 

21.4%



WHOLESALE TRADE

13.9%



TRANSPORTATION & WAREHOUSING

3.3%

# Actual & Projected Revenue Growth



# **Actual & Projected Employee Growth**



Copyright © 2020 The Ohio State University. All rights reserved. This publication provides general information and should not be used or taken as business financial, tax, accounting, legal, or other advice, or relied upon in substitution for the exercise of your independent judgment. For your specific situation or where otherwise required, expert advice should be sought. The views expressed in this publication reflect those of the authors and contributors, and not necessarily the views of The Ohio State University or any of their affiliates. Although The Ohio State University believes that the information contained in this publication has been obtained from, and is based upon, sources The Ohio State University believes to be reliable, The Ohio