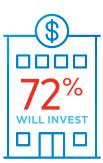

#### Healthcare's Middle Market Defined

MORE THAN
12,700
BUSINESSES

**EMPLOYS** 

36.8%

OF THE HEALTHCARE WORKFORCE

Source: 2014 D&B Data