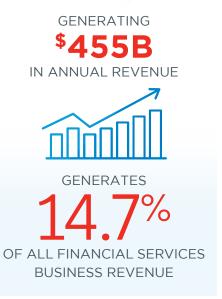

#### Financial Services' Middle Market Defined

MORE THAN
8,100
BUSINESSES

EMPLOYS
28.2%
OF THE FINANCIAL

SERVICES WORKFORCE

Source: 2014 D&B Data