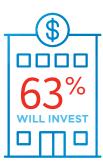

#### **Preparing for Growth Through Capital Investment**

FINANCIAL SERVICES' APPETITE TO **INVEST HAS INCREASED** COMPARED TO LAST QUARTER'S REPORTED 50%.