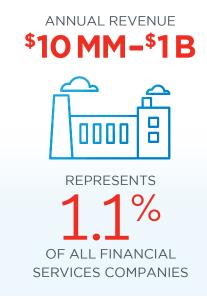

#### Financial Services' Middle Market Defined

MORE THAN
8,100
BUSINESSES

EMPLOYS
28.2%
OF THE FINANCIAL

SERVICES WORKFORCE

Source: 2014 D&B Data