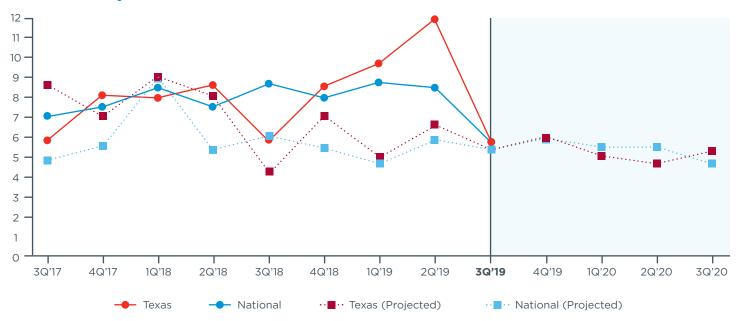

NAL ECONOMY

70%



**LOCAL ECONOMY** 

98%

# Preparing for Growth Through Capital Investment

WILLINGNESS TO INVEST SLIGHTLY DECREASES FROM LAST QUARTER'S REPORTED 56%.



**VS. NATIONAL MIDDLE MARKET** 

55%

76%

85%

#### Texas' Middle Market Defined

\$10 MM-\$1B



REPRESENTS

0.7% OF ALL TEXAS

COMPANIES

**CONSISTING OF** 

10,000

BUSINESSES



**EMPLOYS** 

32%

OF THE TEXAS WORKFORCE

MORE THAN

\$505B

IN ANNUAL REVENUE



GENERATES

17%

OF ALL TEXAS BUSINESS REVENUE

#### Texas' Middle Market is Diverse



CONSTRUCTION

12.0%



**HEALTHCARE** 

6.8%



**RETAIL TRADE** 

9.1%



WHOLESALE TRADE

13.1%



**FINANCE & INSURANCE** 

6.0%



PROFESSIONAL SERVICES

8.1%



**MANUFACTURING** 

14.0%



TRANSPORTATION & WAREHOUSING

3.6%

## **Actual & Projected Revenue Growth**



## **Actual & Projected Employee Growth**



Copyright © 2019 The Ohio State University. All rights reserved. This publication provides general information and should not be used or taken as business, financial, tax, accounting, legal, or other advice, or relied upon in substitution for the exercise of your independent judgment. For your specific situation or where otherwise required, expert advice should be sought. The views expressed in this publication reflect those of the authors and contributors, and not necessarily the views of The Ohio State University or any of their affiliates. Although The Ohio State University believes that the information contained in this publication has been obtained from, and is based upon, sources The Ohio State University believes to be reliable, The Ohi