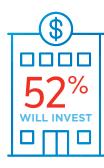

#### Retail Trade's Middle Market Defined

MORE THAN
15,000
BUSINESSES

EMPLOYS
15,6%

OF THE RETAIL TRADE

WORKFORCE

Source: 2014 D&B Data