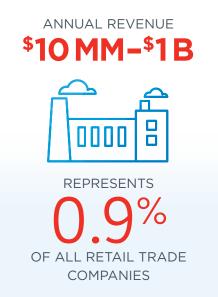

#### Retail Trade's Middle Market Defined

MORE THAN
15,000
BUSINESSES

EMPLOYS
15,6%

OF THE RETAIL TRADE

WORKFORCE

Source: 2014 D&B Data