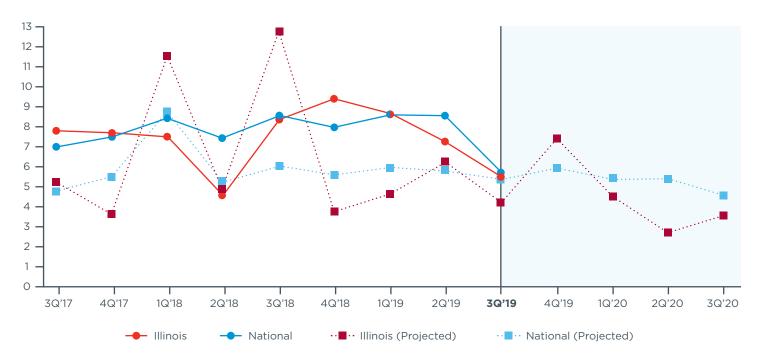

reparing for Growth Through Capital Investment

WILLINGNESS TO INVEST SIGNIFICANTLY DECREASES COMPARED TO LAST QUARTER'S REPORTED 81%.



**VS. NATIONAL MIDDLE MARKET** 

55%

76%

85%

#### Illinois' Middle Market Defined

ANNUAL REVENUE

\$10 MM-\$1B



REPRESENTS

1.1%

OF ALL ILLINOIS
COMPANIES

MORE THAN

6,500

BUSINESSES



**EMPLOYS** 

31%

OF THE ILLINOIS WORKFORCE

**GENERATES NEARLY** 

\$300B

IN ANNUAL REVENUE



**GENERATES** 

20%

OF ALL ILLINOIS BUSINESS REVENUE

#### Illinois' Middle Market is Diverse



**CONSTRUCTION** 

6.6%



**FINANCE & INSURANCE** 

72%



**HEALTHCARE** 

7.5%



PROFESSIONAL SERVICES

71%



RETAIL TRADE

9.0%



**MANUFACTURING** 

21.4%



WHOLESALE TRADE

13.9%



TRANSPORTATION & WADEHOUSING

3.3%

### **Actual & Projected Revenue Growth**



# **Actual & Projected Employee Growth**



Copyright © 2019 The Ohio State University. All rights reserved. This publication provides general information and should not be used or taken as business, financial, tax, accounting, legal, or other advice, or relied upon in substitution for the exercise of your independent judgment. For your specific situation or where otherwise required, expert advice should be sought. The views expressed in this publication reflect those of the authors and contributors, and not necessarily the views of The Ohio State University or any of their affiliates. Although The Ohio State University believes that the information contained in this publication has been obtained from, and is based upon, sources The Ohio State University believes to be reliable, The Ohio