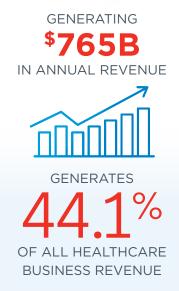

#### Healthcare's Middle Market Defined

\*10 MM-\*1B

REPRESENTS

OF ALL HEALTHCARE
COMPANIES

MORE THAN
12,700
BUSINESSES

EMPLOYS
36.8%
OF THE HEALTHCARE

WORKFORCE

Source: 2014 D&B Data