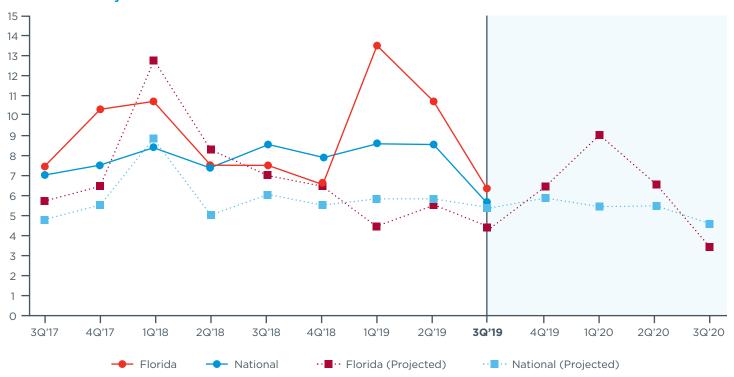

ECONOMY** 

## **Preparing for Growth Through Capital Investment**

WILLINGNESS TO **INVEST DIPS FROM** LAST QUARTER'S REPORTED 60%.



**VS. NATIONAL MIDDLE MARKET** 

55%

76%

85%

#### Florida's Middle Market Defined

ANNUAL REVENUE

\$10 MM-\$1B



**REPRESENTS** 

0.4% OF ALL FLORIDA

COMPANIES

**NEARLY** 

7,000

BUSINESSES



**EMPLOYS** 

25%

OF THE FLORIDA WORKFORCE

MORE THAN

\$277B

IN ANNUAL REVENUE



**GENERATES** 

21%

OF ALL FLORIDA BUSINESS REVENUE

#### Florida's Middle Market is Diverse



**CONSTRUCTION** 

11.6%



**FINANCE & INSURANCE** 

6.1%



**HEALTHCARE** 

9.6%



PROFESSIONAL SERVICES

7.8%



**RETAIL TRADE** 

12.4%



**MANUFACTURING** 

11.3%



WHOLESALE TRADE

14.4%



TRANSPORTATION & WAREHOUSING

3.3%

#### **Actual & Projected Revenue Growth**



## **Actual & Projected Employee Growth**



Copyright © 2019 The Ohio State University. All rights reserved. This publication provides general information and should not be used or taken as business, financial, tax, accounting, legal, or other advice, or relied upon in substitution for the exercise of your independent judgment. For your specific situation or where otherwise required, expert advice should be sought. The views expressed in this publication reflect those of the authors and contributors, and not necessarily the views of The Ohio State University or any of their affiliates. Although The Ohio State University believes that the information contained in this publication has been obtained from, and is based upon, sources The Ohio State University believes to be reliable, The Ohi