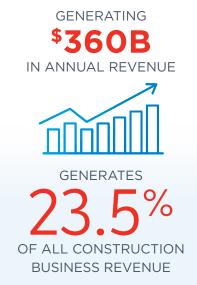

#### Construction's Middle Market Defined

MORE THAN
12,000
BUSINESSES

32.1%

OF THE CONSTRUCTION WORKFORCE

Source: 2014 D&B Data