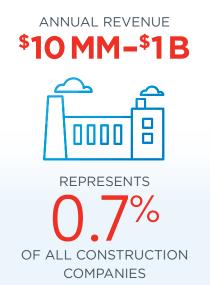

#### Construction's Middle Market Defined

MORE THAN
12,000
BUSINESSES

32.1%

OF THE CONSTRUCTION WORKFORCE

Source: 2014 D&B Data