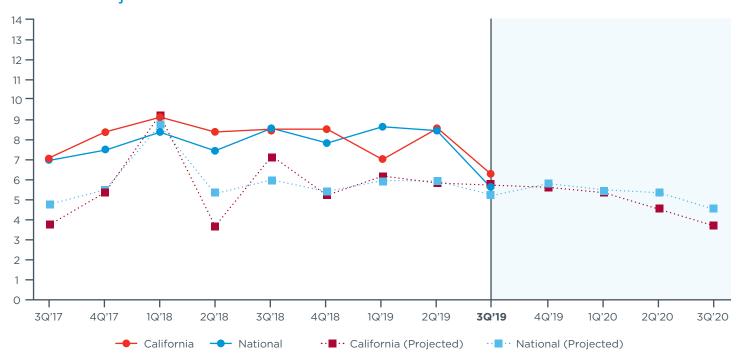

estment

WILLINGNESS
TO INVEST
DECREASED AMONG
CALIFORNIA'S
MIDDLE MARKET
LEADERS SINCE
LAST QUARTER'S
REPORTED 56%.



**VS. NATIONAL MIDDLE MARKET** 

55%

76%

85%

#### California's Middle Market Defined

ANNUAL REVENUE

\$10 MM-\$1B



**REPRESENTS** 

0.7%

OF ALL CALIFORNIA COMPANIES MORE THAN

16,000

**BUSINESSES** 



**EMPLOYS** 

29%

OF THE CALIFORNIA WORKFORCE

**GENERATING** 

\$730B

IN ANNUAL REVENUE



**GENERATES** 

21%

OF ALL CALIFORNIA BUSINESS REVENUE

#### California's Middle Market is Diverse



**CONSTRUCTION** 

8.8%



**HEALTHCARE** 

6.5%



**RETAIL TRADE** 

9.8%



WHOLESALE TRADE

14.4%



**FINANCE & INSURANCE** 

5.2%



PROFESSIONAL SERVICES

97%



**MANUFACTURING** 

17.9%



TRANSPORTATION & WAREHOUSING

2.5%

### Actual & Projected Revenue Growth



### Actual & Projected Employee Growth



Copyright © 2019 The Ohio State University. All rights reserved. This publication provides general information and should not be used or taken as business, financial, tax, accounting, legal, or other advice, or relied upon in substitution for the exercise of your independent judgment. For your specific situation or where otherwise required, expert advice should be sought. The views expressed in this publication reflect those of the authors and contributors, and not necessarily the views of The Ohio State University or any of their affiliates. Although The Ohio State University believes that the information contained in this publication has been obtained from, and is based upon, sources The Ohio State University believes to be reliable, The Ohio S