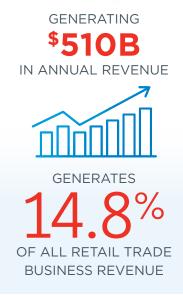

### Retail Trade's Revenue Growth vs. National

RETAIL TRADE'S MIDDLE MARKET

PAST 12 MO.

5.9%

% Past 12 Months

RETAIL TRADE'S MIDDLE MARKET

NEXT 12 MO.

4.8%