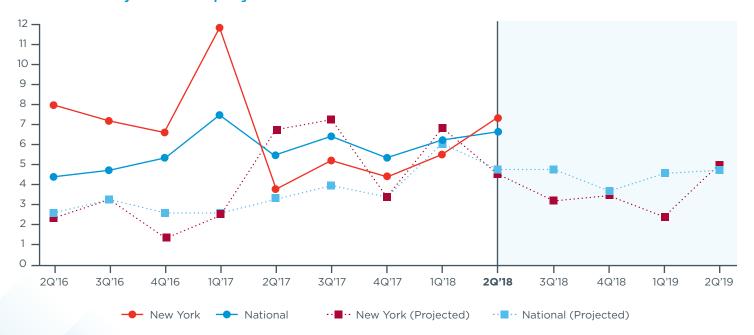

Preparing for Growth
Through Capital Investment

INVESTMENT
APPETITES IN
NEW YORK REMAIN
STRONG BUT HAVE
DIPPED FROM
LAST QUARTER.



GLOBAL ECONOMY

97%

94%

**VS. NATIONAL MIDDLE MARKET** 

**75%** 

86%

90%

#### New York's Middle Market Defined

ANNUAL REVENUE \$10 MM-\$1B



**REPRESENTS** 

OF ALL NEW YORK COMPANIES

**NEARLY** 10,200



**EMPLOYS** 

OF THE NEW YORK WORKFORCE

MORE THAN

\$500B

IN ANNUAL REVENUE



**GENERATES** 

OF ALL NEW YORK **BUSINESS REVENUE** 

## New York's Middle Market is Diverse



CONSTRUCTION





**FINANCE & INSURANCE** 



**HEALTHCARE** 



**PROFESSIONAL SERVICES** 



**RETAIL TRADE** 



**MANUFACTURING** 



WHOLESALE TRADE



**TRANSPORTATION** & WAREHOUSING

## Actual & Projected Revenue Growth



# **Actual & Projected Employee Growth**



Copyright © 2018 The Ohio State University. All rights reserved. This publication provides general information and should not be used or taken as business, financial, tax, accounting, legal, or other advice, or relied upon in substitution for the exercise of your independent judgment. For your specific situation or where otherwise required, expert advice should be sought. The views expressed in this publication reflect those of the authors and contributors, and not necessarily the views of The Ohio State University or any of their affiliates. Although The Ohio State University believes that the information contained in this publication has been obtained from, and is based upon, sources The Ohio State University believes to be reliable, The Ohio State University does not guarantee its acc