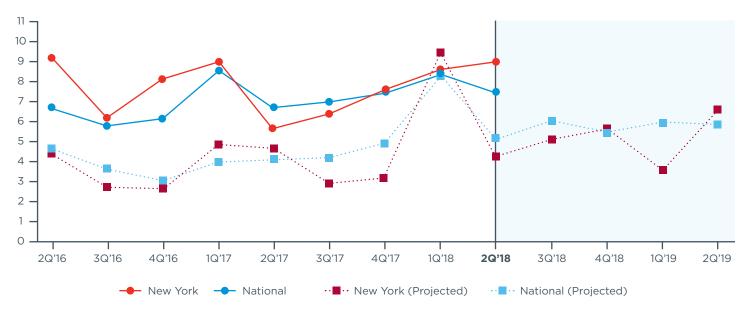

### New York Revenue Growth vs. National

NEW YORK
MIDDLE MARKET

PAST 12 MO.

9.0%

NEW YORK
MIDDLE MARKET

**NEXT 12 MO.** 

6.7%

NEW YORK

7.4% Past 12 Months National

5.9% Next 12 Months National 6.7% Past 12 Months National

4.8% Next 12 Months National

## Actual & Projected Revenue Growth