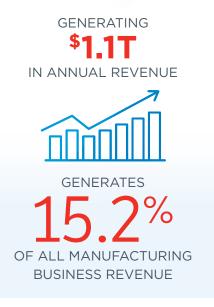

#### Manufacturing's Middle Market Defined

\$10 MM-\$1B

REPRESENTS

3.6%

OF ALL MANUFACTURING

**COMPANIES** 

MORE THAN

22,200
BUSINESSES

EMPLOYS

29.9%

OF THE MANUFACTURING

WORKFORCE

Source: 2014 D&B Data