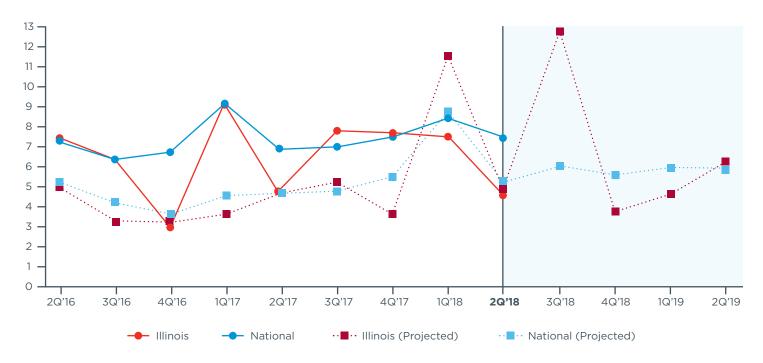

L ECONOMY



NATIONAL ECONOMY

67%



**LOCAL ECONOMY** 

76%

## Preparing for Growth Through Capital Investment

DESPITE LAGGING CONFIDENCE, WILLINGNESS TO INVEST IS ON THE RISE.



**VS. NATIONAL MIDDLE MARKET** 

**75%** 

86%

90%

#### Illinois' Middle Market Defined

ANNUAL REVENUE \$10 MM-\$1B



**REPRESENTS** OF ALL ILLINOIS

**COMPANIES** 

MORE THAN 6,500

BUSINESSES



**EMPLOYS** 

OF THE ILLINOIS

WORKFORCE

**GENERATES NEARLY** 

\$300B

IN ANNUAL REVENUE



**GENERATES** 

OF ALL ILLINOIS **BUSINESS REVENUE** 

### Illinois' Middle Market is Diverse



**CONSTRUCTION** 



**FINANCE & INSURANCE** 



**HEALTHCARE** 



**PROFESSIONAL SERVICES** 



**RETAIL TRADE** 



**MANUFACTURING** 



WHOLESALE TRADE



**TRANSPORTATION** 

### **Actual & Projected Revenue Growth**



### **Actual & Projected Employee Growth**



Copyright © 2018 The Ohio State University. All rights reserved. This publication provides general information and should not be used or taken as business, financial, tax, accounting, legal, or other advice, or relied upon in substitution for the exercise of your independent judgment. For your specific situation or where otherwise required, expert advice should be sought. The views expressed in this publication reflect those of the authors and contributors, and not necessarily the views of The Ohio State University or any of their affiliates. Although The Ohio State University believes that the information contained in this publication has been obtained from, and is based upon, sources The Ohio State University believes to be reliable, The Oh