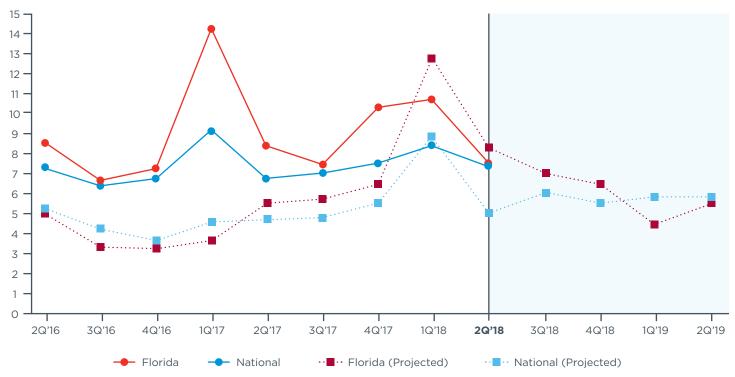

NOMY** 



**NATIONAL ECONOMY** 



**LOCAL ECONOMY** 

# **Preparing for Growth Through Capital Investment**

**SIGNIFICANTLY** FEWER FLORIDA MIDDLE COMPANIES WILL INVEST; MORE WILL SAVE CASH.



**VS. NATIONAL MIDDLE MARKET** 

**75%** 

86%

90%

#### Florida's Middle Market Defined

ANNUAL REVENUE \$10 MM-\$1B



**REPRESENTS** 

OF ALL FLORIDA **COMPANIES** 

**NEARLY** 7,000

BUSINESSES



**EMPLOYS** 

OF THE FLORIDA WORKFORCE

MORE THAN

IN ANNUAL REVENUE



**GENERATES** 

OF ALL FLORIDA **BUSINESS REVENUE** 

### Florida's Middle Market is Diverse



**CONSTRUCTION** 



**FINANCE & INSURANCE** 



**HEALTHCARE** 



**PROFESSIONAL SERVICES** 



**RETAIL TRADE** 



**MANUFACTURING** 



**WHOLESALE TRADE** 



TRANSPORTATION & WAREHOUSING

## Actual & Projected Revenue Growth



## **Actual & Projected Employee Growth**



Copyright © 2018 The Ohio State University. All rights reserved. This publication provides general information and should not be used or taken as business, financial, tax, accounting, legal, or other advice, or relied upon in substitution for the exercise of your independent judgment. For your specific situation or where otherwise required, expert advice should be sought. The views expressed in this publication reflect those of the authors and contributors, and not necessarily the views of The Ohio State University or any of their affiliates. Although The Ohio State University believes that the information contained in this publication has been obtained from, and is based upon, sources The Ohio State University believes to be reliable, The Ohi