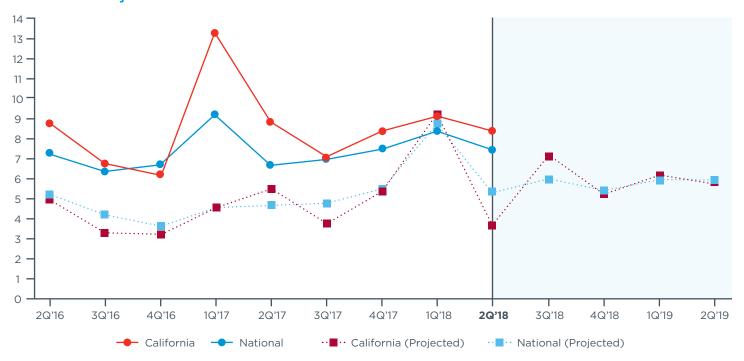

# Preparing for Growth Through Capital Investment

SLIGHTLY FEWER
CALIFORNIA
MIDDLE MARKET
COMPANIES SAY
THEY WILL INVEST.



**VS. NATIONAL MIDDLE MARKET** 

**75%** 

86%

90%

#### California's Middle Market Defined

\$10 MM-\$1B



**REPRESENTS** 

0.7%

OF ALL CALIFORNIA COMPANIES MORE THAN

16,000

**BUSINESSES** 



**EMPLOYS** 

29%

OF THE CALIFORNIA WORKFORCE

**GENERATING** 

\$730B

IN ANNUAL REVENUE



**GENERATES** 

21%

OF ALL CALIFORNIA BUSINESS REVENUE

### California's Middle Market is Diverse



**CONSTRUCTION** 

8.8%



**FINANCE & INSURANCE** 

5.2%



**HEALTHCARE** 

6.5%



PROFESSIONAL SERVICES

9.2%



**RETAIL TRADE** 

9.8%



**MANUFACTURING** 

17.9%



WHOLESALE TRADE

14.4%



TRANSPORTATION & WAREHOUSING

2.5%

### **Actual & Projected Revenue Growth**



### **Actual & Projected Employee Growth**



Copyright © 2018 The Ohio State University. All rights reserved. This publication provides general information and should not be used or taken as business, financial, tax, accounting, legal, or other advice, or relied upon in substitution for the exercise of your independent judgment. For your specific situation or where otherwise required, expert advice should be sought. The views expressed in this publication reflect those of the authors and contributors, and not necessarily the views of The Ohio State University or any of their affiliates. Although The Ohio State University believes that the information contained in this publication has been obtained from, and is based upon, sources The Ohio State University believes to be reliable, The Oh