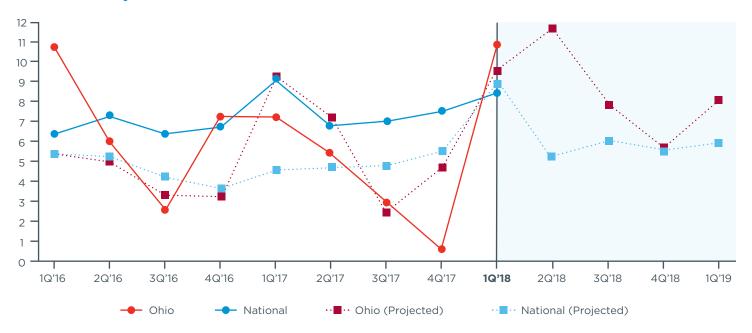

**LOCAL ECONOMY** 

#### **Preparing for Growth Through Capital Investment**

THE MAJORITY OF MIDDLE MARKET **COMPANIES IN** OHIO ARE POISED TO INVEST.



**VS. NATIONAL MIDDLE MARKET** 

82%

87%

94%

#### Ohio's Middle Market Defined

ANNUAL REVENUE

\$10 MM-\$1B



**REPRESENTS** 

0.9%

OF ALL OHIO COMPANIES

**NEARLY** 

5,400

BUSINESSES



**EMPLOYS** 

28%

OF THE OHIO WORKFORCE

MORE THAN

\$225B

IN ANNUAL REVENUE



**GENERATES** 

19%

OF ALL OHIO
BUSINESS REVENUE

#### Ohio's Middle Market is Diverse



**CONSTRUCTION** 

6.8%



**HEALTHCARE** 

10.1%



**RETAIL TRADE** 

10.6%



WHOLESALE TRADE

12.0%



**FINANCE & INSURANCE** 

4.5%



PROFESSIONAL SERVICES

6.1%



**MANUFACTURING** 

23.0%



TRANSPORTATION & WADEHOUSING

2.7%

# Actual & Projected Revenue Growth



# **Actual & Projected Employee Growth**



Copyright © 2018 The Ohio State University. All rights reserved. This publication provides general information and should not be used or taken as business, financial, tax, accounting, legal, or other advice, or relied upon in substitution for the exercise of your independent judgment. For your specific situation or where otherwise required, expert advice should be sought. The views expressed in this publication reflect those of the authors and contributors, and not necessarily the views of The Ohio State University or any of their affiliates. Although The Ohio State University believes that the information contained in this publication has been obtained from, and is based upon, sources The Ohio State University believes to be reliable, The Ohio