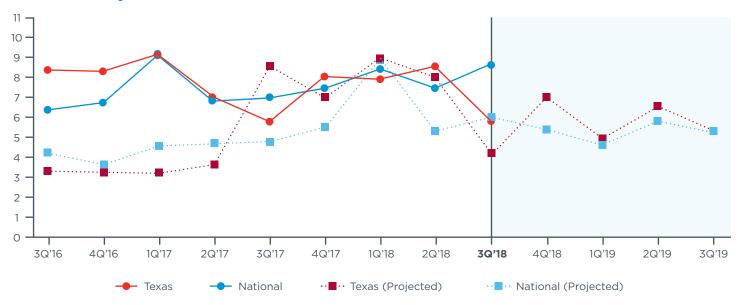

* 



**NATIONAL ECONOMY** 



**LOCAL ECONOMY** 

# **Preparing for Growth Through Capital Investment**

**SIGNIFICANTLY FEWER TEXAS** COMPANIES WILLING TO INVEST SINCE LAST QUARTER'S REPORTED 73%.



**VS. NATIONAL MIDDLE MARKET** 

80%

88%

93%

#### Texas' Middle Market Defined

ANNUAL REVENUE \$10 MM-\$1B



**REPRESENTS** 

OF ALL TEXAS COMPANIES

**CONSISTING OF** 

10,000

**BUSINESSES** 



**EMPLOYS** 

OF THE TEXAS WORKFORCE

MORE THAN

\$505B

IN ANNUAL REVENUE



**GENERATES** 

OF ALL TEXAS **BUSINESS REVENUE** 

#### Texas' Middle Market is Diverse



CONSTRUCTION



**FINANCE & INSURANCE** 



**HEALTHCARE** 



**PROFESSIONAL SERVICES** 



**RETAIL TRADE** 



**MANUFACTURING** 



WHOLESALE TRADE

13.1%



**TRANSPORTATION** 

### **Actual & Projected Revenue Growth**



### **Actual & Projected Employee Growth**



Copyright © 2018 The Ohio State University. All rights reserved. This publication provides general information and should not be used or taken as business, financial, tax, accounting, legal, or other advice, or relied upon in substitution for the exercise of your independent judgment. For your specific situation or where otherwise required, expert advice should be sought. The views expressed in this publication reflect those of the authors and contributors, and not necessarily the views of The Ohio State University or any of their affiliates. Although The Ohio State University believes that the information contained in this publication has been obtained from, and is based upon, sources The Ohio State University believes to be reliable. The Oh