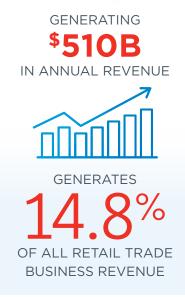

#### Retail Trade's Middle Market Defined

\$10 MM-\$1B

REPRESENTS

O 9%

OF ALL RETAIL TRADE

COMPANIES

MORE THAN
15,000
BUSINESSES

EMPLOYS
15.6%
OF THE RETAIL TRADE
WORKFORCE

Source: 2014 D&B Data