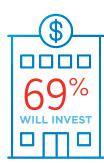

### **Preparing for Growth Through Capital Investment**

RETAIL TRADE'S APPETITE TO INVEST **INCREASES SINCE** LAST QUARTER'S REPORTED 66%.