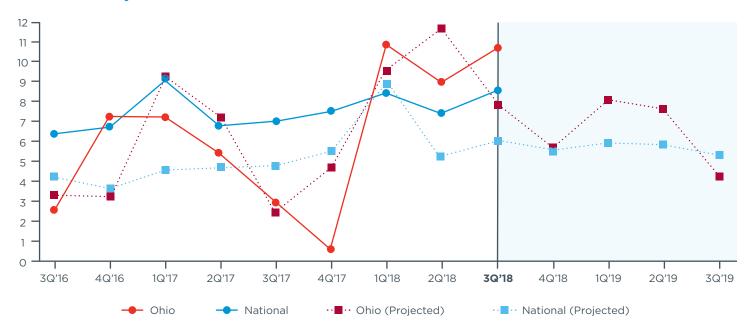

reparing for Growth Through Capital Investment

OHIO MIDDLE
MARKET LEADER'S
APPETITE TO
INVEST DROPS
SIGNIFICANTLY SINCE
LAST QUARTER'S
REPORTED 88%.



**VS. NATIONAL MIDDLE MARKET** 

80%

88%

93%

#### Ohio's Middle Market Defined

ANNUAL REVENUE

\$10 MM-\$1B



**REPRESENTS** 

0.9%

OF ALL OHIO COMPANIES

**NEARLY** 

5,400

BUSINESSES



**EMPLOYS** 

**78**%

OF THE OHIO WORKFORCE

MORE THAN

\$225B

IN ANNUAL REVENUE



**GENERATES** 

19%

OF ALL OHIO BUSINESS REVENUE

#### Ohio's Middle Market is Diverse



CONSTRUCTION

6 8%



**HEALTHCARE** 

10.1%



**RETAIL TRADE** 

10.6%



WHOLESALE TRADE

12.0%



**FINANCE & INSURANCE** 

4.5%



PROFESSIONAL SERVICES

6.1%



**MANUFACTURING** 

23.0%



TRANSPORTATION & WADEHOUSING

2.7%

### **Actual & Projected Revenue Growth**



### **Actual & Projected Employee Growth**



Copyright © 2018 The Ohio State University. All rights reserved. This publication provides general information and should not be used or taken as business, financial, tax, accounting, legal, or other advice, or relied upon in substitution for the exercise of your independent judgment. For your specific situation or where otherwise required, expert advice should be sought. The views expressed in this publication reflect those of the authors and contributors, and not necessarily the views of The Ohio State University or any of their affiliates. Although The Ohio State University believes that the information contained in this publication has been obtained from, and is based upon, sources The Ohio State University believes to be reliable, The Oh