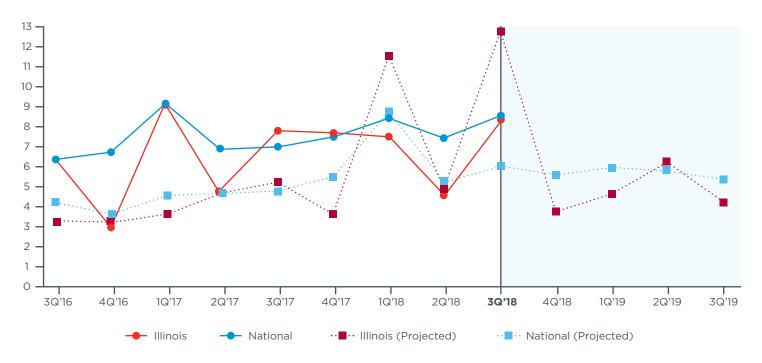

### ILLINOIS MIDDLE MARKET

PAST 12 MO.

5.0%

ILLINOIS MIDDLE MARKET

NEXT 12 MO.

4.0%

Illinois Employment Growth vs. National

# **Actual & Projected Employee Growth**

Copyright © 2018 The Ohio State University. All rights reserved. This publication provides general information and should not be used or taken as business, financial, tax, accounting, legal, or other advice, or relied upon in substitution for the exercise of your independent judgment. For your specific situation or where otherwise required, expert advice should be sought. The views expressed in this publication reflect those of the authors and contributors, and not necessarily the views of The Ohio State University or any of their affiliates. Although The Ohio State University believes that the information contained in this publication has been obtained from, and is based upon, sources The Ohio State University believes to be reliable, The Ohio State University does not guarantee its accuracy, and it may be incomplete or condensed. The Ohio State University makes no representation or warranties of any kind whatsoever in respect of such information. The Ohio State University accepts no liability of any kind for loss arising from the use of the material presented in this publication.