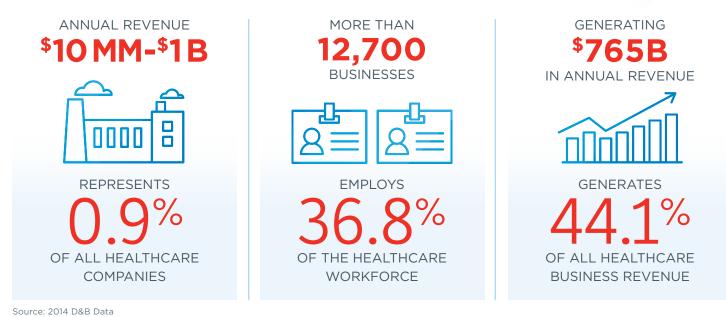

STATE UNIVERSITY

IN COLLABORATION WITH







### Healthcare's Revenue Growth Healthcare's Employment Growth vs. National vs. National **HEALTHCARE'S HEALTHCARE'S HEALTHCARE'S HEALTHCARE'S MIDDLE MARKET MIDDLE MARKET MIDDLE MARKET MIDDLE MARKET** PAST 12 MO. **NEXT 12 MO.** PAST 12 MO. **NEXT 12 MO.** Next 12 Months Past 12 Months Next 12 Months Past 12 Months 8.6% 5.3% 6.4% 4.6% National National National National Ś \$ \$ \$ \$ \$ \$ \$ \$ Ś Ś \$ \$ Ś Ś \$ Ś \$ Ś Ś Ś Ś Ś Ś Ś Ś

## Healthcare's Top Internal Challenges Over The Next 3 Months

# STAFF/EMPLOYEESImancialCosts56%32%27%VS. NEXT 12 MONTHSSTAFF/EMPLOYEES52%20%

## Preparing for Growth Through Capital Investment

MIDDLE MARKET HEALTHCARE COMPANIES REMAIN WILLING TO INVEST AN EXTRA DOLLAR.



## Healthcare's Middle Market Defined



## Healthcare's Percentage of Revenues Around the World



Copyright © 2018 The Ohio State University. All rights reserved. This publication provides general information and should not be used or taken as business, financial, tax, accounting, legal, or other advice, or relied upon in substitution for the exercise of your independent judgment. For your specific situation or where otherwise required, expert advice should be sought. The views expressed in this publication reflect those of the authors and contributors, and not necessarily the views of The Ohio State University or any of their affiliates. Although The Ohio State University believes that the information contained in this publication has been obtained from, and is based upon, sources The Ohio State University believes to be rel