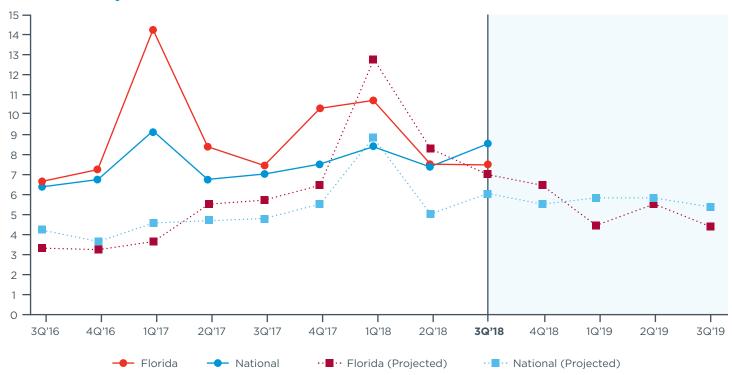

OMY** 



**NATIONAL ECONOMY** 



**LOCAL ECONOMY** 

# **Preparing for Growth Through Capital Investment**

WILLINGNESS TO **INVEST REBOUNDS** SIGNIFICANTLY FROM LAST QUARTER'S REPORTED 55%.



**VS. NATIONAL MIDDLE MARKET** 

80%

88%

93%

#### Florida's Middle Market Defined

ANNUAL REVENUE \$10 MM-\$1B



**REPRESENTS** 

OF ALL FLORIDA **COMPANIES** 

**NEARLY** 

7,000 BUSINESSES



**EMPLOYS** 

OF THE FLORIDA WORKFORCE

MORE THAN

IN ANNUAL REVENUE



**GENERATES** 

OF ALL FLORIDA **BUSINESS REVENUE** 

#### Florida's Middle Market is Diverse



**CONSTRUCTION** 



**HEALTHCARE** 



**RETAIL TRADE** 



**WHOLESALE TRADE** 



**FINANCE & INSURANCE** 



**PROFESSIONAL SERVICES** 



**MANUFACTURING** 



TRANSPORTATION & WAREHOUSING

## **Actual & Projected Revenue Growth**



# **Actual & Projected Employee Growth**



Copyright © 2018 The Ohio State University. All rights reserved. This publication provides general information and should not be used or taken as business, financial, tax, accounting, legal, or other advice, or relied upon in substitution for the exercise of your independent judgment. For your specific situation or where otherwise required, expert advice should be sought. The views expressed in this publication reflect those of the authors and contributors, and not necessarily the views of The Ohio State University or any of their affiliates. Although The Ohio State University believes that the information contained in this publication has been obtained from, and is based upon, sources The Ohio State University believes to be reliable, The Ohio