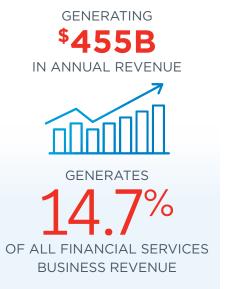

#### Financial Services' Middle Market Defined

8,100 BUSINESSES

EMPLOYS

28.2%

OF THE FINANCIAL SERVICES WORKFORCE

Source: 2014 D&B Data