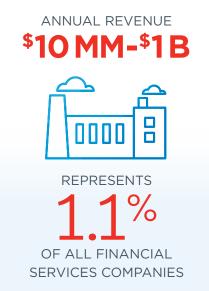

#### Financial Services' Middle Market Defined

8,100 BUSINESSES

EMPLOYS

28.2%

OF THE FINANCIAL SERVICES WORKFORCE

Source: 2014 D&B Data