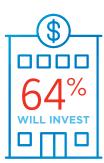

### **Preparing for Growth Through Capital Investment**

**INVESTMENT APPETITES** REMAIN STRONG IN FINANCIAL SERVICES, BUT HAVE DIPPED SINCE LAST QUARTER'S REPORTED 65%.