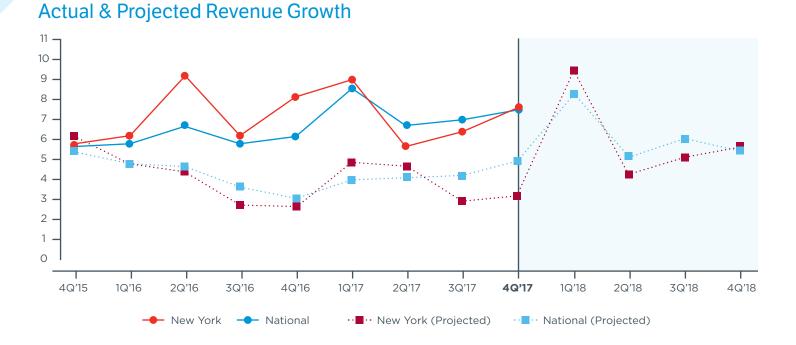

### New York Revenue Growth vs. National

NEW YORK MIDDLE NEW YORK MIDDLE MARKET GROWTH MARKET GROWTH OVER THE PAST OVER THE NEXT 12 MONTHS 12 MONTHS Next 12 Months Past 12 Months 7.6% .4% National National