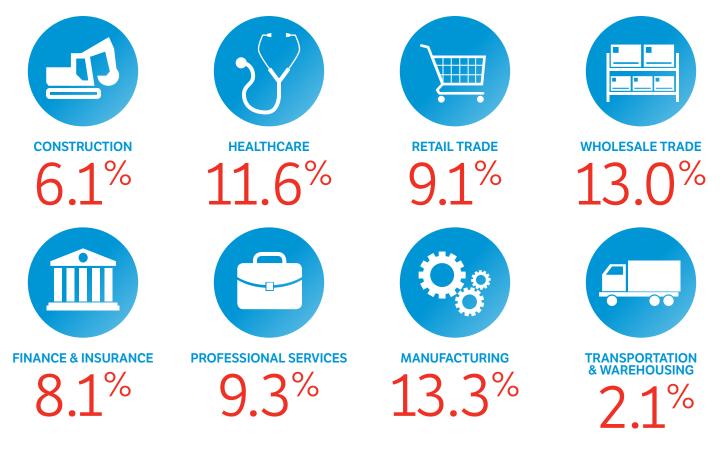

w York Revenue Growth vs. National

NEW YORK MIDDLE NEW YORK MIDDLE MARKET GROWTH MARKET GROWTH OVER THE PAST OVER THE NEXT 12 MONTHS 12 MONTHS Next 12 Months Past 12 Months 7.6% .4% National National

Ś

### **New York Employment Growth** vs. National

NEW YORK MIDDLE MARKET GROWTH OVER THE PAST 12 MONTHS



NEW YORK MIDDLE

MARKET GROWTH OVER THE NEXT 12 MONTHS



### New York Companies Slightly Less Confident in Global Economy Than National Average

Ś Ś

# **GLOBAL ECONOMY** NATIONAL ECONOMY LOCAL ECONOMY

### **Preparing for Growth Through Capital Investment**

**NEW YORK** MIDDLE MARKET COMPANIES ARE POISED TO INVEST.



VS. NATIONAL MIDDLE MARKET



\$ Ś

\$ Ś Ś \$ Ś \$ \$ Ś Ś \$ Ś Ś Ś \$

\$

86%

88%

### New York's Middle Market Defined



### New York's Middle Market is Diverse





### Actual & Projected Employee Growth



Copyright © 2018 The Ohio State University. All rights reserved. This publication provides general information and should not be used or taken as business, financial, tax, accounting, legal, or other advice, or relied upon in substitution for the exercise of your independent judgment. For your specific situation or where otherwise required, expert advice should be sought. The views expressed in this publication reflect those of the authors and contributors, and not necessarily the views of The Ohio State University or any of their affiliates. Although The Ohio State University believes that the information contained in this publication has been obtained from, and is based upon, sources The Ohio State University believes to be reliable, The Ohio