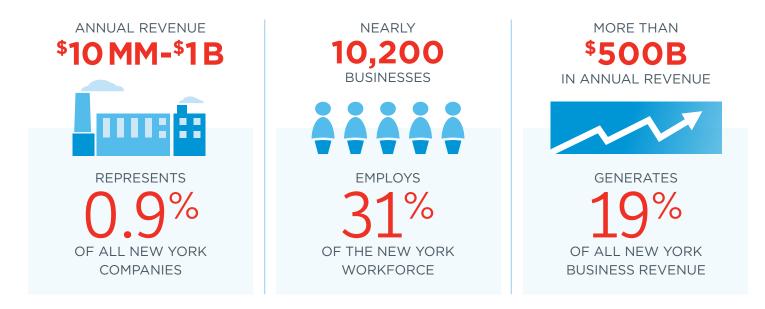

LABORATION WITH



SUNTRUST





\$

### New York Revenue Growth vs. National

NEW YORK MIDDLE NEW YORK MIDDLE MARKET GROWTH MARKET GROWTH OVER THE PAST OVER THE NEXT 12 MONTHS 12 MONTHS Next 12 Months Past 12 Months 7.6% .4% National National

Ś

### **New York Employment Growth** vs. National

NEW YORK MIDDLE MARKET GROWTH OVER THE PAST 12 MONTHS



NEW YORK MIDDLE

MARKET GROWTH OVER THE NEXT 12 MONTHS



### New York Companies Slightly Less Confident in Global Economy Than National Average

Ś Ś

# **GLOBAL ECONOMY** NATIONAL ECONOMY LOCAL ECONOMY

### **Preparing for Growth Through Capital Investment**

**NEW YORK** MIDDLE MARKET COMPANIES ARE POISED TO INVEST.



VS. NATIONAL MIDDLE MARKET



\$ Ś

\$ Ś Ś \$ Ś \$ \$ Ś Ś \$ Ś Ś Ś \$

\$

86%

88%

### New York's Middle Market Defined



### New York's Middle Market is Diverse





### Actual & Projected Employee Growth



Copyright © 2018 The Ohio State University. All rights reserved. This publication provides general information and should not be used or taken as business, financial, tax, accounting, legal, or other advice, or relied upon in substitution for the exercise of your independent judgment. For your specific situation or where otherwise required, expert advice should be sought. The views expressed in this publication reflect those of the authors and contributors, and not necessarily the views of The Ohio State University or any of their affiliates. Although The Ohio State University believes that the information contained in this publication has been obtained from, and is based upon, sources The Ohio State U