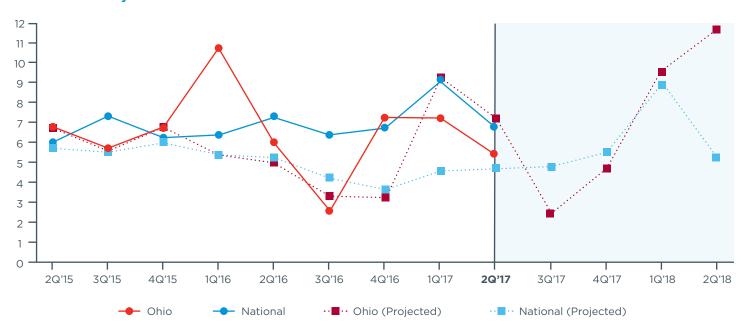

Local Economies Than National Average



87%



66%



89%

# Preparing for Growth Through Capital Investment

HALF OF MIDDLE MARKET COMPANIES IN OHIO ARE POISED TO INVEST.



WARRET WA

70%

84%

87%

#### Ohio's Middle Market Defined

\*10 MM-\*1B



**REPRESENTS** 

0.9%

OF ALL OHIO COMPANIES

5,400 BUSINESSES



**EMPLOYS** 

28%

OF THE OHIO WORKFORCE

MORE THAN \$225 R

IN ANNUAL REVENUE



**GENERATES** 

19%

OF ALL OHIO BUSINESS REVENUE

#### Ohio's Middle Market is Diverse



CONSTRUCTION

6.8%



**HEALTHCARE** 

10.1%



**RETAIL TRADE** 

10.6%



WHOLESALE TRADE

12.0%



FINANCE & INSURANCE

4.5%



**PROFESSIONAL SERVICES** 

6.1%



MANUFACTURING

23.0%



TRANSPORTATION & WAREHOUSING

2.7%

# 2Q | 2017 OHIO MIDDLE MARKET INDICATOR

## Actual & Projected Revenue Growth



## Actual & Projected Employee Growth



Copyright © 2017 The Ohio State University. All rights reserved. This publication provides general information and should not be used or taken as business, financial, tax, accounting, legal, or other advice, or relied upon in substitution for the exercise of your independent judgment. For your specific situation or where otherwise required, expert advice should be sought. The views expressed in this publication reflect those of the authors and contributors, and not necessarily the views of The Ohio State University or any of their affiliates. Although The Ohio State University believes that the information contained in this publication has been obtained from, and is based upon, sources The Ohio State University believes to be reliable. The Ohio St