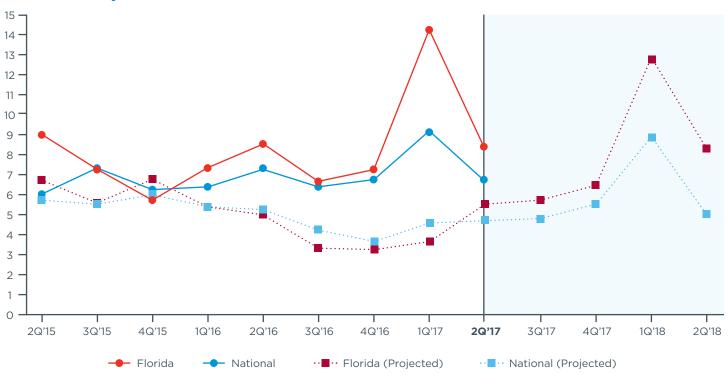

86%



99%

## Preparing for Growth Through Capital Investment

MIDDLE MARKET COMPANIES IN FLORIDA ARE POISED TO INVEST.



WINDOWS WATER TO SEE THE WATER TO SEE TH

70%

84%

87%

#### Florida's Middle Market Defined

\$10 MM-\$1B



**REPRESENTS** 

0.4%

OF ALL FLORIDA COMPANIES

7,000
BUSINESSES



**EMPLOYS** 

25%

OF THE FLORIDA WORKFORCE

\*277B
IN ANNUAL REVENUE



GENERATES

21%

OF ALL FLORIDA BUSINESS REVENUE

#### Florida's Middle Market is Diverse



CONSTRUCTION

11.6%



**FINANCE & INSURANCE** 

6.1%



**HEALTHCARE** 

9.6%



**PROFESSIONAL SERVICES** 

7.8%



**RETAIL TRADE** 

12.4%



**MANUFACTURING** 

11.3%



**WHOLESALE TRADE** 

14.4%



TRANSPORTATION & WAREHOUSING

3.3%

### 2Q | 2017 FLORIDA MIDDLE MARKET INDICATOR

#### Actual & Projected Revenue Growth



#### **Actual & Projected Employee Growth**



Copyright © 2017 The Ohio State University. All rights reserved. This publication provides general information and should not be used or taken as business, financial, tax, accounting, legal, or other advice, or relied upon in substitution for the exercise of your independent judgment. For your specific situation or where otherwise required, expert advice should be sought. The views expressed in this publication reflect those of the authors and contributors, and not necessarily the views of The Ohio State University or any of their affiliates. Although The Ohio State University believes that the information contained in this publication has been obtained from, and is based upon, sources The Ohio State University believes to be reliable. The O