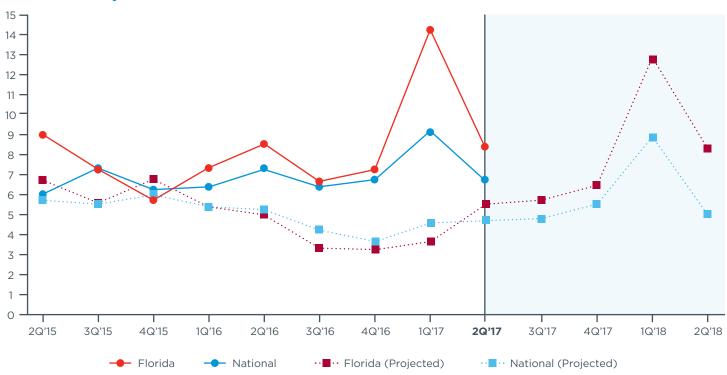

**







**LOCAL ECONOMY** 

## **Preparing for Growth Through Capital Investment**

MIDDLE MARKET **COMPANIES IN** FLORIDA ARE POISED TO INVEST.



VS. NATIONAL MIDDLE MARKET

70%

84%

87%

#### Florida's Middle Market Defined

\$10 MM-\$1B



**REPRESENTS** 

0.4%

OF ALL FLORIDA COMPANIES 7,000
BUSINESSES



**EMPLOYS** 

25%

OF THE FLORIDA WORKFORCE

\*277B

IN ANNUAL REVENUE



**GENERATES** 

71%

OF ALL FLORIDA BUSINESS REVENUE

#### Florida's Middle Market is Diverse



CONSTRUCTION

11.6%



**HEALTHCARE** 

9.6%



**RETAIL TRADE** 

12.4%



**WHOLESALE TRADE** 

14.4%



FINANCE & INSURANCE

6.1%



**PROFESSIONAL SERVICES** 

7.8%



MANUFACTURING

11.3%



TRANSPORTATION & WAREHOUSING

3.3%

# 2Q | 2017 FLORIDA MIDDLE MARKET INDICATOR

# Actual & Projected Revenue Growth



# **Actual & Projected Employee Growth**



Copyright © 2017 The Ohio State University. All rights reserved. This publication provides general information and should not be used or taken as business, financial, tax, accounting, legal, or other advice, or relied upon in substitution for the exercise of your independent judgment. For your specific situation or where otherwise required, expert advice should be sought. The views expressed in this publication reflect those of the authors and contributors, and not necessarily the views of The Ohio State University or any of their affiliates. Although The Ohio State University believes that the information contained in this publication has been obtained from, and is based upon, sources The Ohio State University believes to be reliable. The Ohio