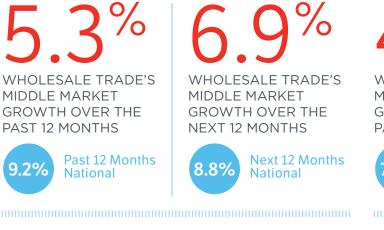

## Wholesale Trade's Revenue Growth vs. National

| \$<br>\$ | \$ |
|----------|----------|----------|----------|----------|----------|----------|----|
| \$<br>\$ | \$ |