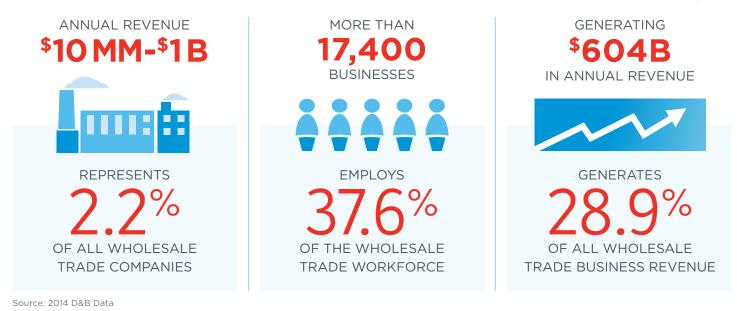

THE MIDDLE MARKET

## WHOLESALE TRADE MIDDLE MARKET INDICATOR



# 1Q 2017

IN COLLABORATION WITH





📀 Grant Thornton

cisco.

## Wholesale Trade's Revenue Growth vs. National



| \$<br>\$ | \$ |
|----------|----------|----------|----------|----------|----------|----------|----|
| \$<br>\$ | \$ |

### Wholesale Trade's Employment Growth vs. National

4.3%

MIDDLE MARKET GROWTH OVER THE PAST 12 MONTHS



[6]

WHOLESALE TRADE'S MIDDLE MARKET GROWTH OVER THE

6.0% Next 12 Months National

NEXT 12 MONTHS

#### Wholesale Trade's Top Internal Challenges Over The Next 3 Months

#### Preparing for Growth Through Capital Investment

7 IN 10 WHOLESALE COMPANIES PLAN TO INVEST.



BUSINESS GROWTH STAFF/EMPLOYEES COSTS 56% 54% 27 VS. NEXT 12 MONTHS



#### Wholesale Trade's Middle Market Defined



#### Wholesale Trade's Percentage of Revenues Around the World