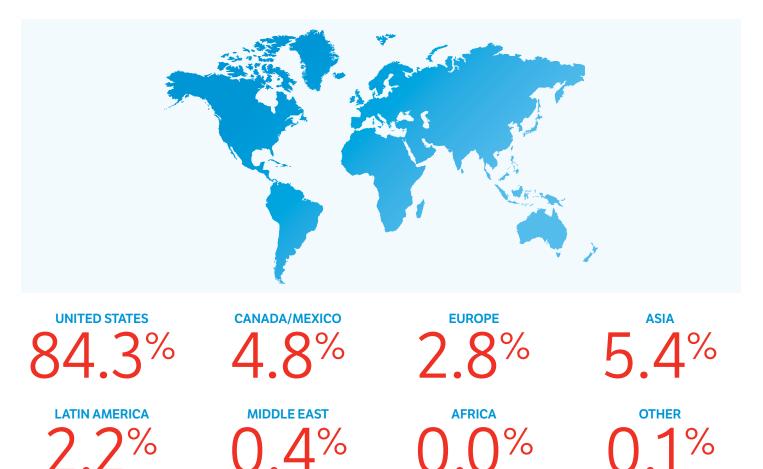

# 1Q 2017

IN COLLABORATION WITH





📀 Grant Thornton

cisco.

## Wholesale Trade's Revenue Growth vs. National



| \$<br>\$ | \$ |
|----------|----------|----------|----------|----------|----------|----------|----|
| \$<br>\$ | \$ |

### Wholesale Trade's Employment Growth vs. National

4.3%

MIDDLE MARKET GROWTH OVER THE PAST 12 MONTHS



[6]

WHOLESALE TRADE'S MIDDLE MARKET GROWTH OVER THE

6.0% Next 12 Months National

NEXT 12 MONTHS

#### Wholesale Trade's Top Internal Challenges Over The Next 3 Months

#### Preparing for Growth Through Capital Investment

7 IN 10 WHOLESALE COMPANIES PLAN TO INVEST.



BUSINESS GROWTH STAFF/EMPLOYEES COSTS 56% 54% 27 VS. NEXT 12 MONTHS



#### Wholesale Trade's Middle Market Defined



#### Wholesale Trade's Percentage of Revenues Around the World