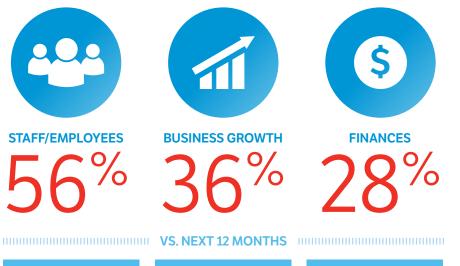

#### Retail Trade's Top Internal Challenges Over The Next 3 Months

Ś Ś

Ś Ś Ś Ś

**Preparing for Growth Through Capital Investment** 

MIDDLE MARKET COMPANIES IN RETAIL TRADE ARE SENDING A STRONG MESSAGE THAT THEY ARE POISED TO INVEST.

| STAFF/EMPLOYEES | <b>BUSINESS GROWTH</b> | COSTS |
|-----------------|------------------------|-------|
| 40%             | 22%                    | 18%   |