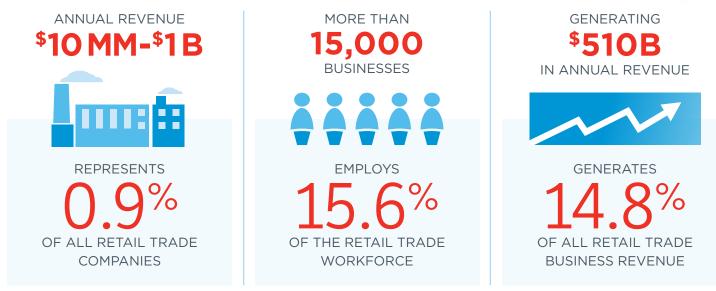

GROWTH OVER THE

Past 12 Months

Ś Ś \$

Ś

Ś

National

**RETAIL TRADE'S** 

MIDDLE MARKET GROWTH OVER THE NEXT 12 MONTHS



Ś \$

Ś Ś

Ś

#### **Retail Trade's Employment Growth** vs. National

**RETAIL TRADE'S** MIDDLE MARKET GROWTH OVER THE PAST 12 MONTHS



**RETAIL TRADE'S** MIDDLE MARKET GROWTH OVER THE NEXT 12 MONTHS



Next 12 Months National

#### Retail Trade's Top Internal Challenges Over The Next 3 Months

Ś Ś

Ś Ś Ś Ś



**Preparing for Growth Through Capital Investment** 

MIDDLE MARKET COMPANIES IN RETAIL TRADE ARE SENDING A STRONG MESSAGE THAT THEY ARE POISED TO INVEST.



| STAFF/EMPLOYEES | <b>BUSINESS GROWTH</b> | COSTS |
|-----------------|------------------------|-------|
| 40%             | 22%                    | 18%   |

### Retail Trade's Middle Market Defined



Source: 2014 D&B Data

## Retail Trade's Percentage of Revenues Around the World