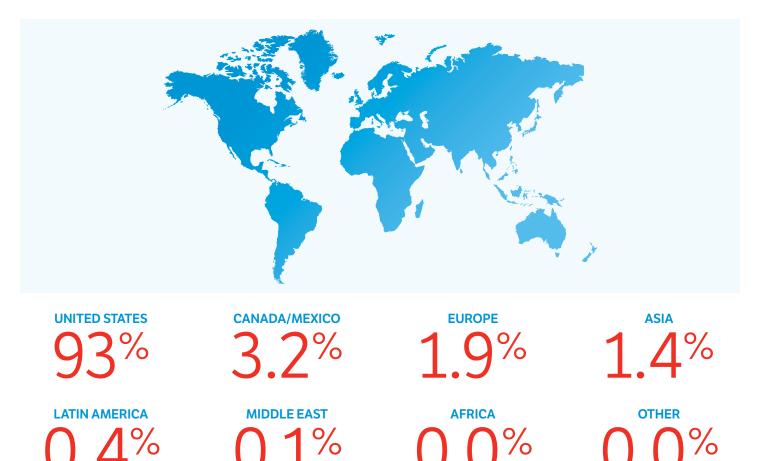

E MARKET GROWTH OVER THE NEXT 12 MONTHS



Ś \$

Ś Ś

Ś

#### **Retail Trade's Employment Growth** vs. National

**RETAIL TRADE'S** MIDDLE MARKET GROWTH OVER THE PAST 12 MONTHS



**RETAIL TRADE'S** MIDDLE MARKET GROWTH OVER THE NEXT 12 MONTHS



Next 12 Months National

#### Retail Trade's Top Internal Challenges Over The Next 3 Months

Ś Ś

Ś Ś Ś Ś



**Preparing for Growth Through Capital Investment** 

MIDDLE MARKET COMPANIES IN RETAIL TRADE ARE SENDING A STRONG MESSAGE THAT THEY ARE POISED TO INVEST.



| STAFF/EMPLOYEES | <b>BUSINESS GROWTH</b> | COSTS |
|-----------------|------------------------|-------|
| 40%             | 22%                    | 18%   |

### Retail Trade's Middle Market Defined



Source: 2014 D&B Data

## Retail Trade's Percentage of Revenues Around the World