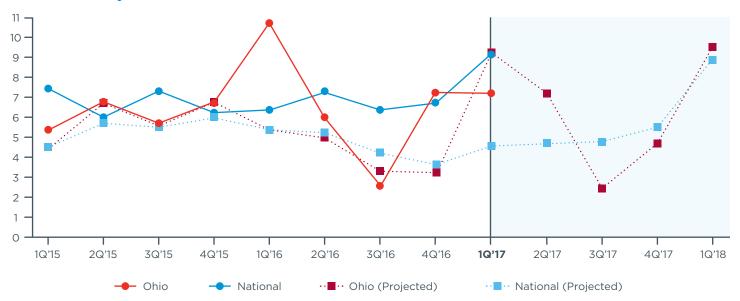

an National Average



S4%



97%



89%

## Preparing for Growth Through Capital Investment

HALF OF MIDDLE MARKET COMPANIES IN OHIO ARE POISED TO INVEST.



VS. NATIONAL MIDDLE MARKET

77%

90%

88%

#### Ohio's Middle Market Defined

\$10 MM-\$1B



REPRESENTS

0.9%

OF ALL OHIO COMPANIES

NEARLY
5,400
BUSINESSES



**EMPLOYS** 

28%

OF THE OHIO WORKFORCE

MORE THAN

\$225 B
IN ANNUAL REVENUE



GENERATES

19%

OF ALL OHIO BUSINESS REVENUE

#### Ohio's Middle Market is Diverse



CONSTRUCTION

6.8%



**HEALTHCARE** 

10.1%



**RETAIL TRADE** 

10.6%



WHOLESALE TRADE

12.0%



**FINANCE & INSURANCE** 

4.5%



PROFESSIONAL SERVICES

6.1%



MANUFACTURING

23.0%



TRANSPORTATION & WAREHOUSING

2.7%

### 1Q | 2017 OHIO MIDDLE MARKET INDICATOR

#### Actual & Projected Revenue Growth



#### **Actual & Projected Employee Growth**



Copyright © 2017 The Ohio State University. All rights reserved. This publication provides general information and should not be used or taken as business, financial, tax, accounting, legal, or other advice, or relied upon in substitution for the exercise of your independent judgment. For your specific situation or where otherwise required, expert advice should be sought. The views expressed in this publication reflect those of the authors and contributors, and not necessarily the views of The Ohio State University or any of their affiliates. Although The Ohio State University believes that the information contained in this publication has been obtained from, and is based upon, sources The Ohio State University believes to be reliable. The O