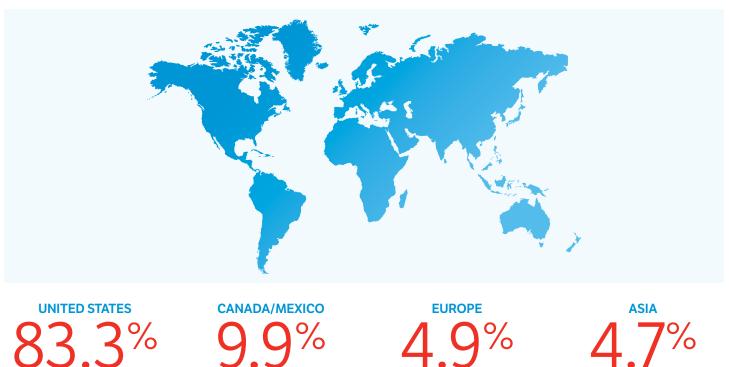

#### Professional Services' Percentage of Revenues Around the World

LATIN AMERICA 1 4%

%

% **OTHER** %