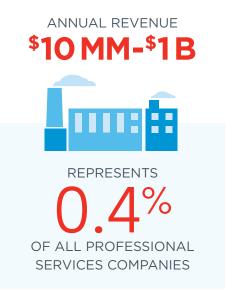

#### Professional Services' Middle Market Defined

10,600 BUSINESSES **EMPLOYS** % OF THE PROFESSIONAL SERVICES WORKFORCE

MORE THAN

GENERATING

SERVICES BUSINESS REVENUE

Source: 2014 D&B Data