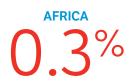

#### Professional Services' Percentage of Revenues Around the World

LATIN AMERICA 1 4%

%

% **OTHER** %