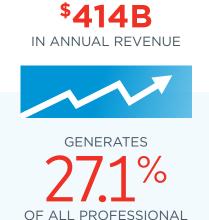

#### Professional Services' Middle Market Defined

10,600 BUSINESSES **EMPLOYS** % OF THE PROFESSIONAL SERVICES WORKFORCE

MORE THAN

GENERATING

SERVICES BUSINESS REVENUE

Source: 2014 D&B Data