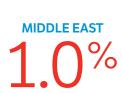

#### Professional Services' Percentage of Revenues Around the World

LATIN AMERICA 1 4%

%

% **OTHER** %