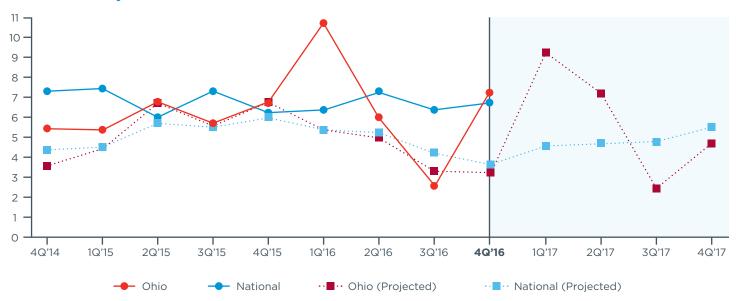

74%



87%



89%

## Preparing for Growth Through Capital Investment

THREE-QUARTERS
OF MIDDLE MARKET
COMPANIES IN
OHIO ARE POISED
TO INVEST.



WINDOWS WATER TO SEE THE WATER TO SEE TH

65%

81%

86%

#### Ohio's Middle Market Defined

\$10 MM-\$1B



REPRESENTS

0.9%

OF ALL OHIO COMPANIES

NEARLY

5,400
BUSINESSES



**EMPLOYS** 

28%

OF THE OHIO WORKFORCE

\*225B

IN ANNUAL REVENUE



GENERATES

19%

OF ALL OHIO BUSINESS REVENUE

#### Ohio's Middle Market is Diverse



CONSTRUCTION

6.8%



**HEALTHCARE** 

10.1%



**RETAIL TRADE** 

10.6%



WHOLESALE TRADE

12.0%



**FINANCE & INSURANCE** 

4.5%



**PROFESSIONAL SERVICES** 

6.1%



MANUFACTURING

23.0%



TRANSPORTATION & WAREHOUSING

2.7%

### 4Q | 2016 OHIO MIDDLE MARKET INDICATOR

#### Actual & Projected Revenue Growth



#### **Actual & Projected Employee Growth**



Copyright © 2016 The Ohio State University. All rights reserved. This publication provides general information and should not be used or taken as business, financial, tax, accounting, legal, or other advice, or relied upon in substitution for the exercise of your independent judgment. For your specific situation or where otherwise required, expert advice should be sought. The views expressed in this publication reflect those of the authors and contributors, and not necessarily the views of The Ohio State University or any of their affiliates. Although The Ohio State University believes that the information contained in this publication has been obtained from, and is based upon, sources The Ohio State University believes to be reliable. The O