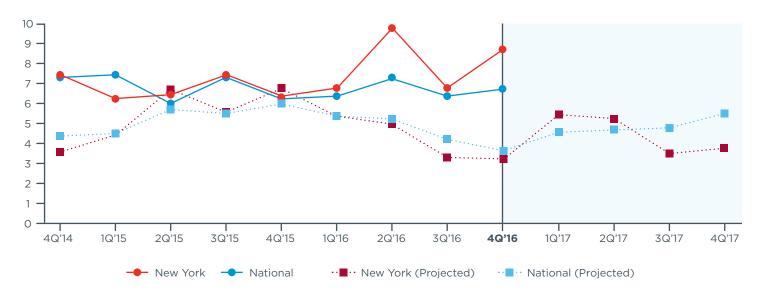

y Than National Average



69%



NATIONAL ECONOMY



81%

### Preparing for Growth Through Capital Investment

ABOUT HALF
OF NEW YORK
MIDDLE MARKET
COMPANIES ARE
POISED TO INVEST.



WINDOWS WATER TO SEE THE WATER TO SEE TH

65%

81%

86%

#### New York's Middle Market Defined

\$10 MM-\$1B



0.9%

OF ALL NEW YORK

COMPANIES

NEARLY
10,200
BUSINESSES



**EMPLOYS** 

31%

OF THE NEW YORK WORKFORCE

MORE THAN

\$500B
IN ANNUAL REVENUE



GENERATES

19%

OF ALL NEW YORK BUSINESS REVENUE

#### New York's Middle Market is Diverse



CONSTRUCTION 1 %



FINANCE & INSURANCE

8.1%



HEALTHCARE

116%



PROFESSIONAL SERVICES

9.3%



9.1%



MANUFACTURING 133%



13.0%



TRANSPORTATION & WAREHOUSING

2.1%

### 4Q | 2016 NEW YORK MIDDLE MARKET INDICATOR

#### Actual & Projected Revenue Growth



#### **Actual & Projected Employee Growth**



Copyright © 2016 The Ohio State University. All rights reserved. This publication provides general information and should not be used or taken as business, financial, tax, accounting, legal, or other advice, or relied upon in substitution for the exercise of your independent judgment. For your specific situation or where otherwise required, expert advice should be sought. The views expressed in this publication reflect those of the authors and contributors, and not necessarily the views of The Ohio State University or any of their affiliates. Although The Ohio State University believes that the information contained in this publication has been obtained from, and is based upon, sources The Ohio State University believes to be reliable. The O