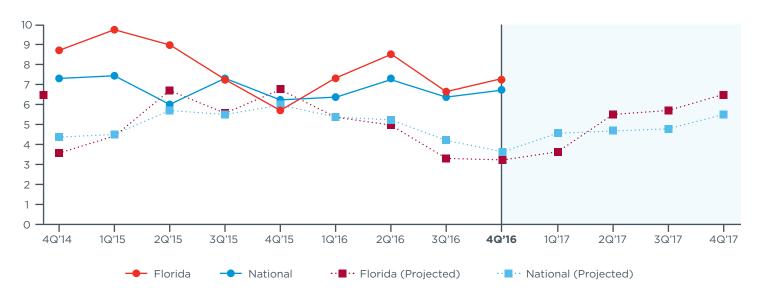

Preparing for Growth Through Capital Investment

MIDDLE MARKET COMPANIES IN FLORIDA ARE POISED TO INVEST.



WINDOWS WATER TO SEE THE WATER TO SEE TH

65%

81%

86%

#### Florida's Middle Market Defined

\$10 MM-\$1B



**REPRESENTS** 

0.4%
OF ALL FLORIDA

COMPANIES

7,000
BUSINESSES



**EMPLOYS** 

25%

OF THE FLORIDA WORKFORCE

MORE THAN

\$277B
IN ANNUAL REVENUE



**GENERATES** 

21%

OF ALL FLORIDA BUSINESS REVENUE

#### Florida's Middle Market is Diverse



CONSTRUCTION

11.6%



**FINANCE & INSURANCE** 

6.1%



**HEALTHCARE** 

9.6%



**PROFESSIONAL SERVICES** 

7.8%



**RETAIL TRADE** 

12.4%



**MANUFACTURING** 

11.3%



**WHOLESALE TRADE** 

14.4%



TRANSPORTATION & WAREHOUSING

3.3%

### 4Q | 2016 FLORIDA MIDDLE MARKET INDICATOR

#### Actual & Projected Revenue Growth



#### **Actual & Projected Employee Growth**



Copyright © 2016 The Ohio State University. All rights reserved. This publication provides general information and should not be used or taken as business, financial, tax, accounting, legal, or other advice, or relied upon in substitution for the exercise of your independent judgment. For your specific situation or where otherwise required, expert advice should be sought. The views expressed in this publication reflect those of the authors and contributors, and not necessarily the views of The Ohio State University or any of their affiliates. Although The Ohio State University believes that the information contained in this publication has been obtained from, and is based upon, sources The Ohio State University believes to be reliable. The O