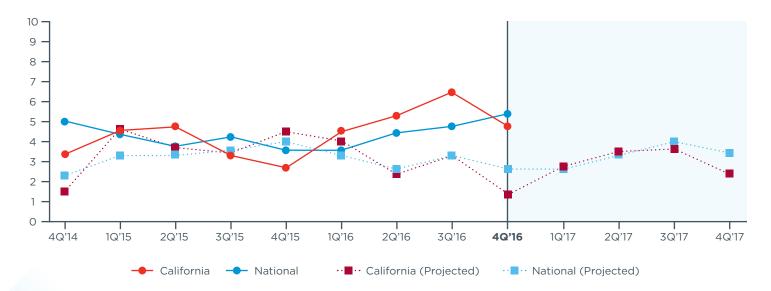

## California Employment Growth vs. National

4.9%

CALIFORNIA MIDDLE MARKET GROWTH OVER THE PAST 12 MONTHS

Past 12 Months National 2.4%

CALIFORNIA MIDDLE MARKET GROWTH OVER THE NEXT 12 MONTHS

Next 12 Months National

### **Actual & Projected Employee Growth**

Copyright © 2016 The Ohio State University. All rights reserved. This publication provides general information and should not be used or taken as business, financial, tax, accounting, legal, or other advice, or relied upon in substitution for the exercise of your independent judgment. For your specific situation or where otherwise required, expert advice should be sought. The views expressed in this publication reflect those of the authors and contributors, and not necessarily the views of The Ohio State University or any of their affiliates. Although The Ohio State University believes that the information contained in this publication has been obtained from, and is based upon, sources The Ohio State University believes to be reliable, The Ohio State University does not guarantee its accuracy, and it may be incomplete or condensed. The Ohio State University makes no representation or warranties of any kind whatsoever in respect of such information. The Ohio State University accepts no liability of any kind for loss arising from the use of the material presented in this publication