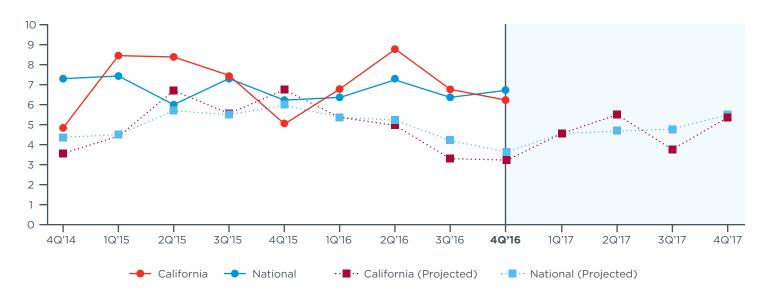

#### California Revenue Growth vs. National

6.1%

CALIFORNIA MIDDLE MARKET GROWTH OVER THE PAST 12 MONTHS

Past 12 Months National 5.3%

CALIFORNIA MIDDLE MARKET GROWTH OVER THE NEXT 12 MONTHS

Next 12 Months National

### Actual & Projected Revenue Growth