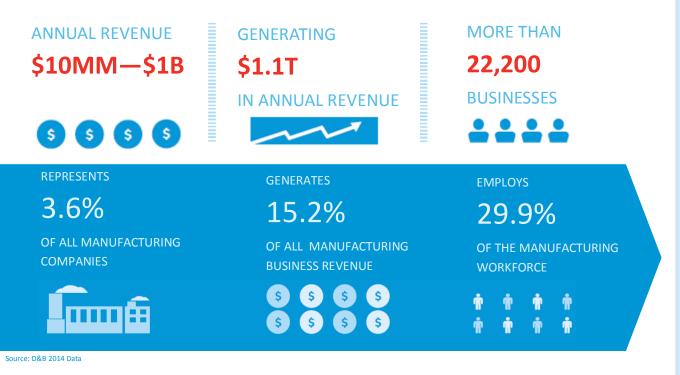

/ Employees

**Business Growth** 

Staff/ Employees



MANUFACTURING-MIDDLE MARKET **GROWTH OVER THE** PAST 12 MONTHS



Past 12 Months National



MANUFACTURING MIDDLE MARKET GROWTH OVER THE NEXT 12 MONTHS



Next 12 Months National

#### **Employment Growth**

3.3%

MANUFACTURING MIDDLE MARKET GROWTH OVER THE PAST 12 MONTHS

## 4.1%

Past 12 Months National

# 

MANUFACTURING-MIDDLE MARKET **GROWTH OVER THE** NEXT 12 MONTHS

## 3.2%

Next 12 Months National

Preparing for growth through capital investment

Middle market companies in Manufacturing are sending a strong message that they are poised to invest.



#### FOR MORE INFORMATION VISIT MIDDLEMARKETCENTER.ORG



In Collaboration With







## **MEET MANUFACTURING'S MIGHTY MIDDLE MARKET**

#### Manufacturing's Middle Market Defined



#### Percentage of Revenues around the World