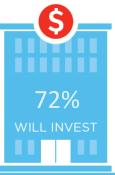

## 3.2%

Next 12 Months National

Preparing for growth through capital investment

Middle market companies in Manufacturing are sending a strong message that they are poised to invest.