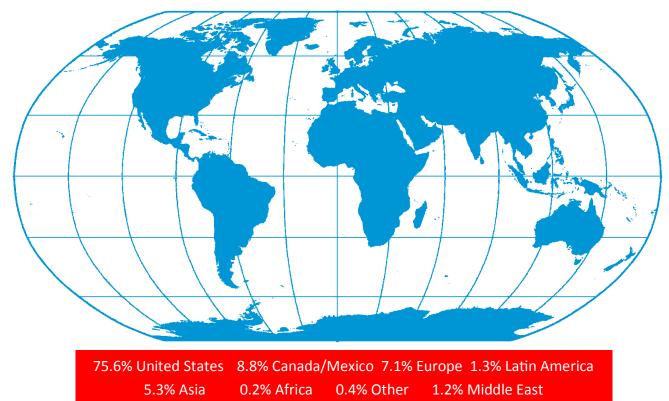

ees



MANUFACTURING-MIDDLE MARKET **GROWTH OVER THE** PAST 12 MONTHS



Past 12 Months National



MANUFACTURING MIDDLE MARKET GROWTH OVER THE NEXT 12 MONTHS



Next 12 Months National

#### **Employment Growth**

3.3%

MANUFACTURING MIDDLE MARKET GROWTH OVER THE PAST 12 MONTHS

## 4.1%

Past 12 Months National

# 

MANUFACTURING-MIDDLE MARKET **GROWTH OVER THE** NEXT 12 MONTHS

## 3.2%

Next 12 Months National

Preparing for growth through capital investment

Middle market companies in Manufacturing are sending a strong message that they are poised to invest.



#### FOR MORE INFORMATION VISIT MIDDLEMARKETCENTER.ORG



In Collaboration With







## **MEET MANUFACTURING'S MIGHTY MIDDLE MARKET**

#### Manufacturing's Middle Market Defined



#### Percentage of Revenues around the World