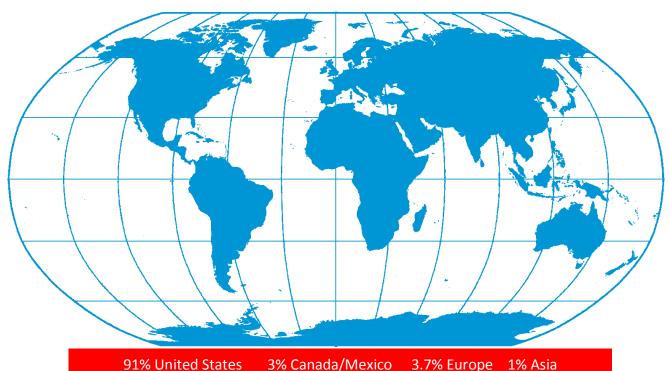

## Percentage of Revenues around the World

0.3% Africa

0.5% Middle East

3.7% Europe 0.1% Other

1% Asia