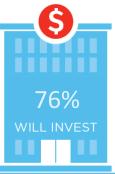

#### 3.2%

Next 12 Months **National** 

Preparing for growth through capital investment

Middle market companies in Manufacturing are sending a strong message that they are poised to invest.