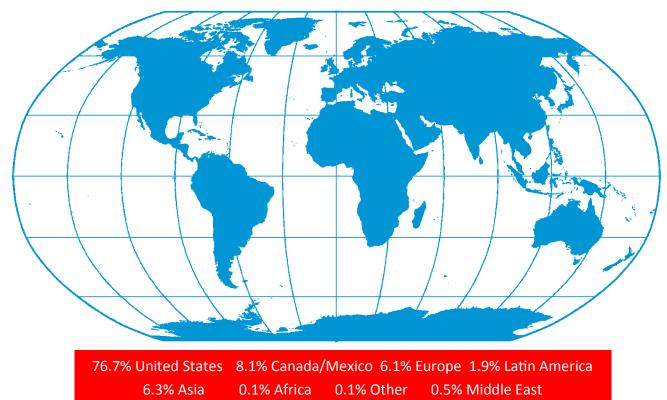

HS



Past 12 Months National



MANUFACTURING MIDDLE MARKET **GROWTH OVER THE** NEXT 12 MONTHS



Next 12 Months National

#### **Employment Growth**

5.4%

MANUFACTURING MIDDLE MARKET GROWTH OVER THE PAST 12 MONTHS

#### 4.3%

Past 12 Months National

# %

MANUFACTURING-MIDDLE MARKET **GROWTH OVER THE NEXT 12 MONTHS** 

#### 3.2%

Next 12 Months **National** 

Preparing for growth through capital investment

Middle market companies in Manufacturing are sending a strong message that they are poised to invest.



#### FOR MORE INFORMATION VISIT MIDDLEMARKETCENTER.ORG



In Collaboration With



THE OHIO STATE UNIVERSITY FISHER COLLEGE OF BUSINESS



## **MEET MANUFACTURING'S MIGHTY MIDDLE MARKET**

#### Manufacturing's Middle Market Defined



#### Percentage of Revenues around the World