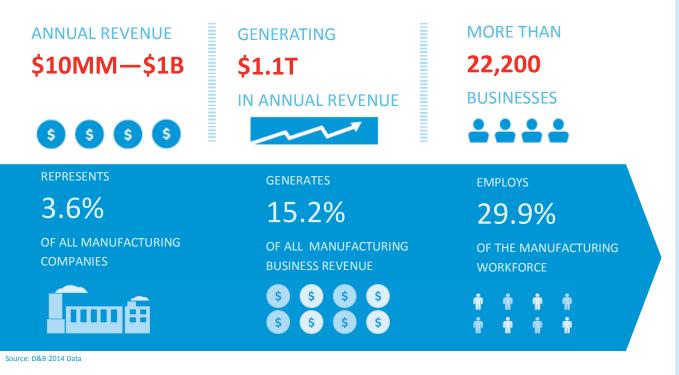

G-MIDDLE MARKET **GROWTH OVER THE** PAST 12 MONTHS



Past 12 Months National



MANUFACTURING MIDDLE MARKET **GROWTH OVER THE** NEXT 12 MONTHS



Next 12 Months National

#### **Employment Growth**

5.4%

MANUFACTURING MIDDLE MARKET GROWTH OVER THE PAST 12 MONTHS

#### 4.3%

Past 12 Months National

# %

MANUFACTURING-MIDDLE MARKET **GROWTH OVER THE NEXT 12 MONTHS** 

#### 3.2%

Next 12 Months **National** 

Preparing for growth through capital investment

Middle market companies in Manufacturing are sending a strong message that they are poised to invest.



#### FOR MORE INFORMATION VISIT MIDDLEMARKETCENTER.ORG



In Collaboration With



THE OHIO STATE UNIVERSITY FISHER COLLEGE OF BUSINESS



## **MEET MANUFACTURING'S MIGHTY MIDDLE MARKET**

#### Manufacturing's Middle Market Defined



#### Percentage of Revenues around the World