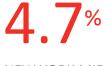

## 3.2%

Past 12 Months National

# 2.6%

NEW YORK MIDDLE MARKET GROWTH **OVER THE NEXT 12** MONTHS

## 3.3%

Next 12 Months **National** 