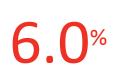

## **Revenue Growth**

NEW YORK MIDDLE MARKET GROWTH **OVER THE PAST 12** MONTHS

6.6%

Past 12 Months National

NEW YORK MIDDLE MARKET GROWTH **OVER THE NEXT 12** MONTHS

Next 12 Months National

### VS. NATIONAL MIDDLE MARKET

68%

/ %

NEW YORK MIDDLE MARKET GROWTH OVER THE PAST 12 MONTHS