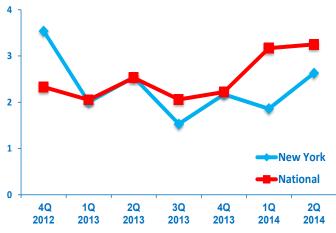

IDDLE MARKET



68%



/ %

NEW YORK MIDDLE MARKET GROWTH OVER THE PAST 12 MONTHS

## 3.2%

Past 12 Months National

# 2.6%

NEW YORK MIDDLE MARKET GROWTH **OVER THE NEXT 12** MONTHS

## 3.3%

Next 12 Months **National** 

## Preparing for growth through capital investment

Middle market companies in New York are sending a strong message that they are poised to invest.



## FOR MORE INFORMATION VISIT MIDDLEMARKETCENTER.ORG



#### In Collaboration With





## MEET NEW YORK STATE'S MIDDLE MARKET

## New York's Middle Market Defined



## **NEW YORK** MIDDLE **20 2014** MARKET **INDICATOR**

# **NEW YORK GROWTH VS. NATIONAL**

**Revenue Growth past 12 months** 



### **Revenue Growth next 12 months**



### **Employment Growth past 12 months**



### **Employment Growth next 12 months**



## FOR MORE INFORMATION VISIT MIDDLEMARKETCENTER.ORG

In Collaboration With



THE OHIO STATE UNIVERSITY FISHER COLLEGE OF BUSINESS



NATIONAL CENTER FOR THE MIDDLE MARKET