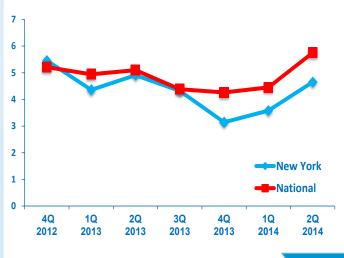

**GLOBAL ECONOMY 46**<sup>%</sup>





LOCAL ECONOMY **7**∆%

77%

### VS. NATIONAL MIDDLE MARKET



68%



/ %

NEW YORK MIDDLE MARKET GROWTH OVER THE PAST 12 MONTHS

## 3.2%

Past 12 Months National

# 2.6%

NEW YORK MIDDLE MARKET GROWTH **OVER THE NEXT 12** MONTHS

## 3.3%

Next 12 Months **National** 

## Preparing for growth through capital investment

Middle market companies in New York are sending a strong message that they are poised to invest.



## FOR MORE INFORMATION VISIT MIDDLEMARKETCENTER.ORG



#### In Collaboration With





## MEET NEW YORK STATE'S MIDDLE MARKET

## New York's Middle Market Defined



## **NEW YORK** MIDDLE **20 2014** MARKET **INDICATOR**

# **NEW YORK GROWTH VS. NATIONAL**

**Revenue Growth past 12 months** 



### **Revenue Growth next 12 months**



### **Employment Growth past 12 months**



### **Employment Growth next 12 months**



## FOR MORE INFORMATION VISIT MIDDLEMARKETCENTER.ORG

In Collaboration With



THE OHIO STATE UNIVERSITY FISHER COLLEGE OF BUSINESS



NATIONAL CENTER FOR THE MIDDLE MARKET