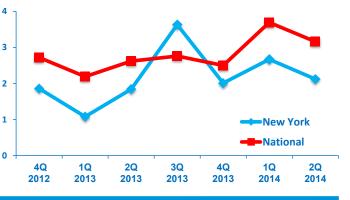

CAL ECONOMY **7**∆%

77%

### VS. NATIONAL MIDDLE MARKET



68%



/ %

NEW YORK MIDDLE MARKET GROWTH OVER THE PAST 12 MONTHS

## 3.2%

Past 12 Months National

# 2.6%

NEW YORK MIDDLE MARKET GROWTH **OVER THE NEXT 12** MONTHS

## 3.3%

Next 12 Months **National** 

## Preparing for growth through capital investment

Middle market companies in New York are sending a strong message that they are poised to invest.



## FOR MORE INFORMATION VISIT MIDDLEMARKETCENTER.ORG



#### In Collaboration With





## MEET NEW YORK STATE'S MIDDLE MARKET

## New York's Middle Market Defined



## **NEW YORK** MIDDLE **20 2014** MARKET **INDICATOR**

# **NEW YORK GROWTH VS. NATIONAL**

**Revenue Growth past 12 months** 



### **Revenue Growth next 12 months**



### **Employment Growth past 12 months**



### **Employment Growth next 12 months**



## FOR MORE INFORMATION VISIT MIDDLEMARKETCENTER.ORG

In Collaboration With



THE OHIO STATE UNIVERSITY FISHER COLLEGE OF BUSINESS



NATIONAL CENTER FOR THE MIDDLE MARKET