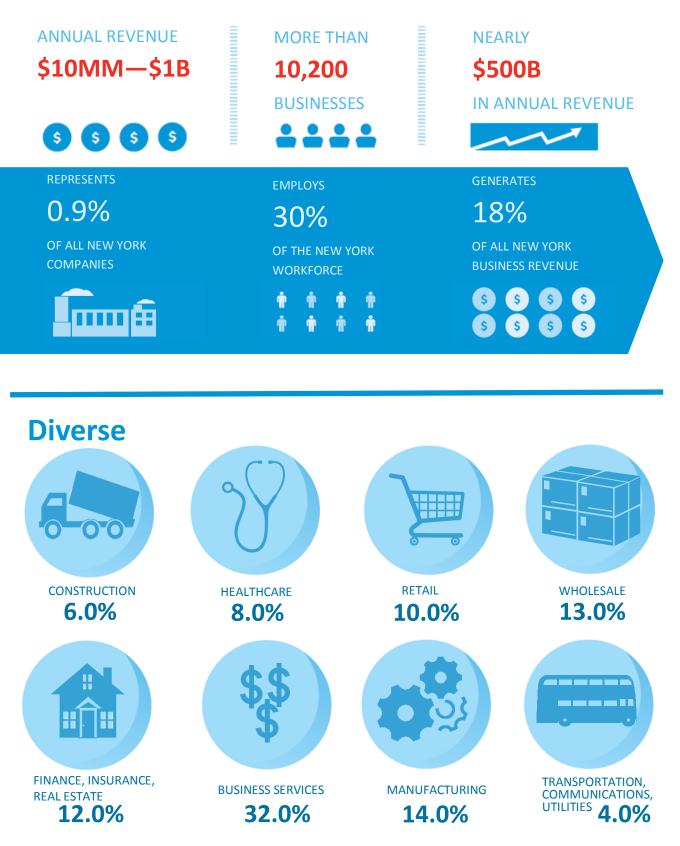

6%

Past 12 Months National



NEW YORK MIDDLE MARKET GROWTH **OVER THE NEXT 12** MONTHS



Next 12 Months National

## New York Companies less confident than their peers.



**GLOBAL ECONOMY 46**<sup>%</sup>





LOCAL ECONOMY **7**∆%

77%

### VS. NATIONAL MIDDLE MARKET



68%



/ %

NEW YORK MIDDLE MARKET GROWTH OVER THE PAST 12 MONTHS

## 3.2%

Past 12 Months National

# 2.6%

NEW YORK MIDDLE MARKET GROWTH **OVER THE NEXT 12** MONTHS

## 3.3%

Next 12 Months **National** 

## Preparing for growth through capital investment

Middle market companies in New York are sending a strong message that they are poised to invest.



## FOR MORE INFORMATION VISIT MIDDLEMARKETCENTER.ORG



#### In Collaboration With





## MEET NEW YORK STATE'S MIDDLE MARKET

## New York's Middle Market Defined



## **NEW YORK** MIDDLE **20 2014** MARKET **INDICATOR**

# **NEW YORK GROWTH VS. NATIONAL**

**Revenue Growth past 12 months** 



### **Revenue Growth next 12 months**



### **Employment Growth past 12 months**



### **Employment Growth next 12 months**



## FOR MORE INFORMATION VISIT MIDDLEMARKETCENTER.ORG

In Collaboration With



THE OHIO STATE UNIVERSITY FISHER COLLEGE OF BUSINESS



NATIONAL CENTER FOR THE MIDDLE MARKET