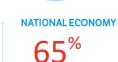

## New York Companies less confident than their peers.

**GLOBAL ECONOMY 46**<sup>%</sup>

LOCAL ECONOMY **7**∆%

77%