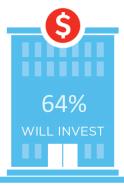

## Preparing for growth through capital investment

Middle market companies in New York are sending a strong message that they are poised to invest.