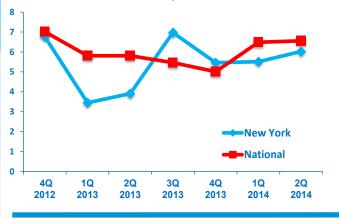

mpanies less confident than their peers.



**GLOBAL ECONOMY 46**<sup>%</sup>





LOCAL ECONOMY **7**∆%

77%

### VS. NATIONAL MIDDLE MARKET



68%



/ %

NEW YORK MIDDLE MARKET GROWTH OVER THE PAST 12 MONTHS

## 3.2%

Past 12 Months National

# 2.6%

NEW YORK MIDDLE MARKET GROWTH **OVER THE NEXT 12** MONTHS

## 3.3%

Next 12 Months **National** 

## Preparing for growth through capital investment

Middle market companies in New York are sending a strong message that they are poised to invest.



## FOR MORE INFORMATION VISIT MIDDLEMARKETCENTER.ORG



#### In Collaboration With





## MEET NEW YORK STATE'S MIDDLE MARKET

## New York's Middle Market Defined



## **NEW YORK** MIDDLE **20 2014** MARKET **INDICATOR**

# **NEW YORK GROWTH VS. NATIONAL**

**Revenue Growth past 12 months** 



### **Revenue Growth next 12 months**



### **Employment Growth past 12 months**



### **Employment Growth next 12 months**



## FOR MORE INFORMATION VISIT MIDDLEMARKETCENTER.ORG

In Collaboration With



THE OHIO STATE UNIVERSITY FISHER COLLEGE OF BUSINESS



NATIONAL CENTER FOR THE MIDDLE MARKET