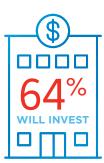

## Preparing for Growth Through Capital Investment

WHOLESALE TRADE BUSINESSES REPORT AN INCREASE IN WILLINGNESS TO INVEST COMPARED TO LAST QUARTER'S REPORTED 55%.