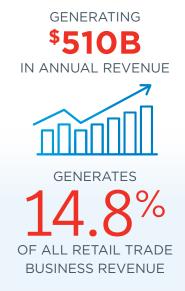

#### Retail Trade's Middle Market Defined

\$10 MM-\$1B

REPRESENTS

O 9%

OF ALL RETAIL TRADE COMPANIES

MORE THAN
15,000
BUSINESSES

EMPLOYS
15.6%
OF THE RETAIL TRADE

WORKFORCE

Source: 2014 D&B Data