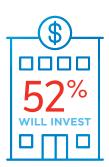

## **Preparing for Growth Through Capital Investment**

RETAIL TRADE'S APPETITE TO **INVEST CONTINUES** TO DECREASE COMPARED TO LAST QUARTER'S REPORTED 64%.