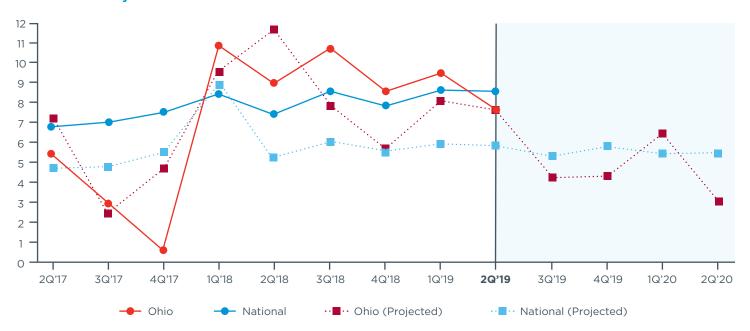

96%

## Preparing for Growth Through Capital Investment

OHIO MIDDLE
MARKET LEADERS'
APPETITES TO INVEST
DECREASE FROM
LAST QUARTER'S
REPORTED 75%.



**VS. NATIONAL MIDDLE MARKET** 

69%

82%

89%

#### Ohio's Middle Market Defined

ANNUAL REVENUE

\$10 MM-\$1B



**REPRESENTS** 

0.9%

OF ALL OHIO COMPANIES

**NEARLY** 

5,400

BUSINESSES



**EMPLOYS** 

28%

OF THE OHIO WORKFORCE

MORE THAN

\$225B

IN ANNUAL REVENUE



**GENERATES** 

19%

OF ALL OHIO BUSINESS REVENUE

### Ohio's Middle Market is Diverse



**CONSTRUCTION** 

6.8%



**HEALTHCARE** 

10.1%



**RETAIL TRADE** 

10.6%



WHOLESALE TRADE

12.0%



**FINANCE & INSURANCE** 

4.5%



PROFESSIONAL SERVICES

6.1%



**MANUFACTURING** 

23.0%



TRANSPORTATION & WAREHOUSING

2.7%

### **Actual & Projected Revenue Growth**



### **Actual & Projected Employee Growth**



Copyright © 2019 The Ohio State University. All rights reserved. This publication provides general information and should not be used or taken as business, financial, tax, accounting, legal, or other advice, or relied upon in substitution for the exercise of your independent judgment. For your specific situation or where otherwise required, expert advice should be sought. The views expressed in this publication reflect those of the authors and contributors, and not necessarily the views of The Ohio State University or any of their affiliates. Although The Ohio State University believes that the information contained in this publication has been obtained from, and is based upon, sources The Ohio State University believes to be reliable, The Oh