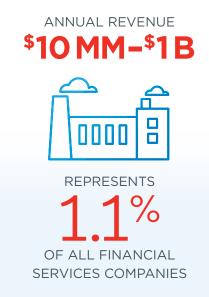

#### Financial Services' Middle Market Defined

MORE THAN
8,100
BUSINESSES

EMPLOYS
28.2%
OF THE FINANCIAL

SERVICES WORKFORCE

Source: 2014 D&B Data