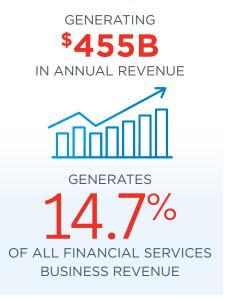

#### Financial Services' Middle Market Defined

MORE THAN
8,100
BUSINESSES

EMPLOYS
28.2%
OF THE FINANCIAL

SERVICES WORKFORCE

Source: 2014 D&B Data