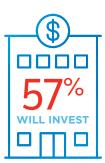

## Preparing for Growth Through Capital Investment

WILLINGNESS
TO INVEST HAS
DIPPED AMONG
CONSTRUCTION
COMPANIES AFTER
LAST QUARTER'S
REPORTED 67%.