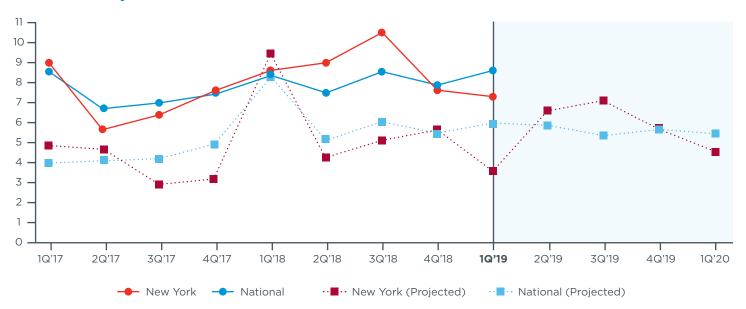

E** MARKET LEADERS' **APPETITES TO INVEST DECREASE** SINCE LAST QUARTER'S 72%.



**GLOBAL ECONOMY** 

**NATIONAL ECONOMY** 

**LOCAL ECONOMY** 

**VS. NATIONAL MIDDLE MARKET** 

70%

80%

88%

#### New York's Middle Market Defined

ANNUAL REVENUE

\$10 MM-\$1B



REPRESENTS

0.9%

OF ALL NEW YORK
COMPANIES

NEARLY 10,200

BUSINESSES



**EMPLOYS** 

31%

OF THE NEW YORK WORKFORCE

MORE THAN

\$500B

IN ANNUAL REVENUE



**GENERATES** 

19%

OF ALL NEW YORK BUSINESS REVENUE

### New York's Middle Market is Diverse



**CONSTRUCTION** 

61%



**HEALTHCARE** 

11.6%



**RETAIL TRADE** 

9.1%



WHOLESALE TRADE

13.0%



**FINANCE & INSURANCE** 

8.1%



PROFESSIONAL SERVICES

9.3%



**MANUFACTURING** 

13.3%



TRANSPORTATION & WAREHOUSING

2.1%

## **Actual & Projected Revenue Growth**



## **Actual & Projected Employee Growth**



Copyright © 2019 The Ohio State University. All rights reserved. This publication provides general information and should not be used or taken as business, financial, tax, accounting, legal, or other advice, or relied upon in substitution for the exercise of your independent judgment. For your specific situation or where otherwise required, expert advice should be sought. The views expressed in this publication reflect those of the authors and contributors, and not necessarily the views of The Ohio State University or any of their affiliates. Although The Ohio State University believes that the information contained in this publication has been obtained from, and is based upon, sources The Ohio State University believes to be reliable, The Ohi