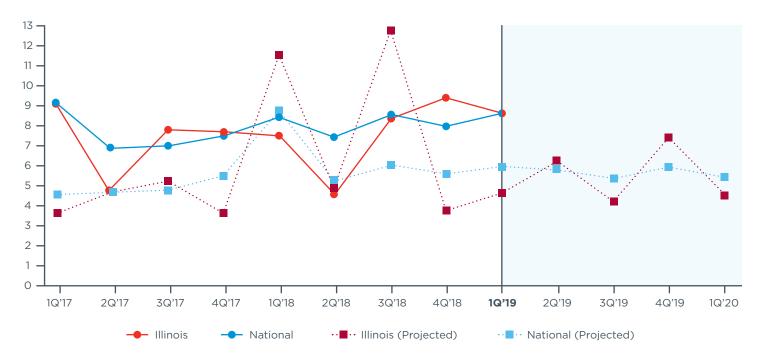

#### Illinois Revenue Growth vs. National

**ILLINOIS MIDDLE MARKET** 

PAST 12 MO.

Past 12 Months 8.7% National

**ILLINOIS MIDDLE MARKET** 

NEXT 12 MO.

National

Next 12 Months

## Actual & Projected Revenue Growth