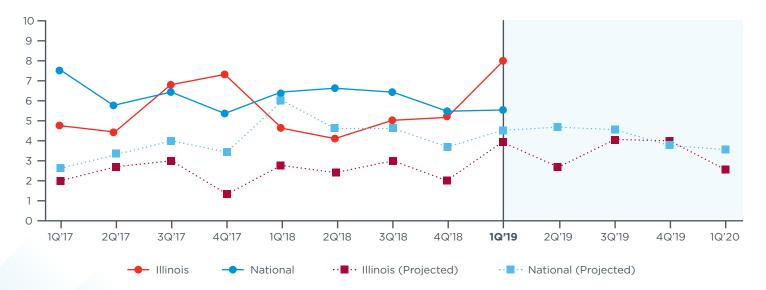

## Illinois Employment Growth vs. National

**ILLINOIS MIDDLE MARKET** 

PAST 12 MO.

Past 12 Months 5.6% National

**ILLINOIS MIDDLE MARKET** 

NEXT 12 MO.

Next 12 Months National

## **Actual & Projected Employee Growth**

Copyright © 2019 The Ohio State University. All rights reserved. This publication provides general information and should not be used or taken as business, financial, tax, accounting, legal, or other advice, or relied upon in substitution for the exercise of your independent judgment. For your specific situation or where otherwise required, expert advice should be sought. The views expressed in this publication reflect those of the authors and contributors, and not necessarily the views of The Ohio State University or any of their affiliates. Although The Ohio State University believes that the information contained in this publication has been obtained from, and is based upon, sources The Ohio State University believes to be reliable, The Ohio State University does not guarantee its accuracy, and it may be incomplete or condensed. The Ohio State University makes no representation or warranties of any kind whatsoever in respect of such information. The Ohio State University accepts no liability of any kind for loss arising from the use of the material presented in this publication